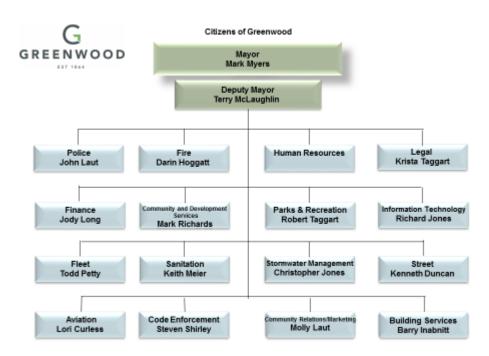

DS part time inspector position is getting changed to a full time position. The HR Director position is being unfunded for 2017 and one new accounting position has been added. Probation is also adding one new position to help with their veterans' court.

The Police Department is adding three full-time officers in a continued effort on increasing public safety staffing levels. Waste Management is adding three full time positions to help with leaf and limb pickup. Lastly, Parks and Recreation have added an Aquatics Manager position as well as added an additional grounds maintenance worker.

In addition to staffing level changes, a variety of operational and capital improvements have been planned to increase the level of service provided to taxpayers.

### Government-wide Organization Chart



### **Budgetary Fund Structure**

The Common Council adopts budgets for all of the major Governmental Activities Funds. These funds include; General Fund, Police Pension, Fire Fighting, Parks and Recreation, Aviation, Cumulative Capital Funds, Debt Service Funds, Motor Vehicle Highway, Local Road and Street, Rainy Day, Adult Probation and Clerk's Record Perpetuation.

The Board of Public Works and Safety approves the Sewage Works Operating and Waste Management budgets. The Stormwater Utility Board adopts the Stormwater Budget. Historically, the utility budgets are adopted after Council has approved the Salary Ordinance. The City also has a variety of Special Non-Reverting Funds that are not subject to the annual appropriation process. These funds include, but are not limited to: Tax Incr