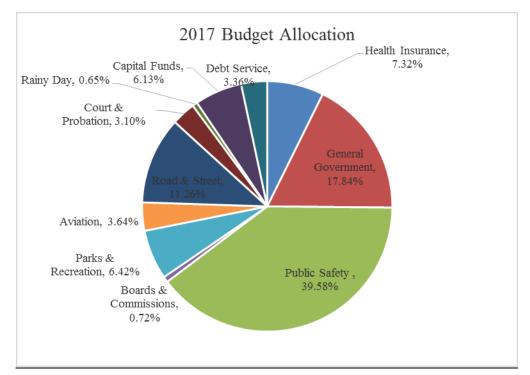

### Significant Budgetary Items & Trends

|                      | <u>2012</u> | 2013    | <u>2014</u> | <u>2015</u> | <u>2016</u> | <u>2017</u> |
|----------------------|-------------|---------|-------------|-------------|-------------|-------------|
| Health Insurance     | 13.20%      | 10.85%  | 10.78%      | 10.58%      | 10.30%      | 7.32%       |
| General Government   | 26.24%      | 27.95%  | 27.71%      | 27.45%      | 28.58%      | 25.15%      |
| Public Safety        | 24.26%      | 28.23%  | 27.52%      | 26.66%      | 26.63%      | 32.26%      |
| Boards & Commissions | 1.26%       | 1.06%   | 0.61%       | 0.76%       | 0.66%       | 0.72%       |
| Parks & Recreation   | 5.79%       | 5.11%   | 4.82%       | 6.14%       | 6.15%       | 6.42%       |
| Aviation             | 2.89%       | 3.06%   | 3.66%       | 3.70%       | 3.53%       | 3.64%       |
| Road & Street        | 12.23%      | 10.82%  | 11.42%      | 11.54%      | 11.17%      | 11.26%      |
| Court & Probation    | 4.03%       | 3.04%   | 3.15%       | 2.45%       | 2.78%       | 3.10%       |
| Rainy Day            | 2.36%       | 1.81%   | 0.87%       | 0.86%       | 0.74%       | 0.65%       |
| Capital Funds        | 4.04%       | 4.24%   | 5.83%       | 6.22%       | 6.01%       | 6.13%       |
| Debt Service         | 3.70%       | 3.83%   | 3.64%       | 3.62%       | 3.45%       | 3.36%       |
|                      | 100.00%     | 100.00% | 100.00%     | 100.00%     | 100.00%     | 100.00%     |