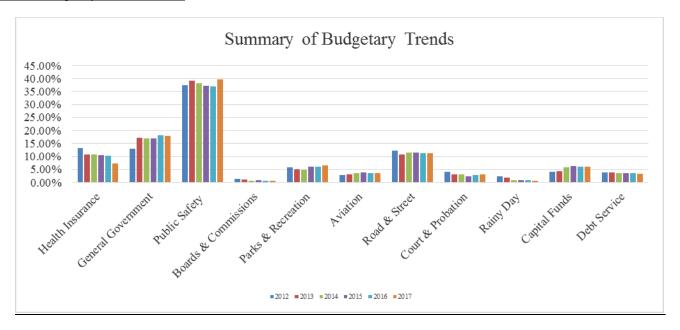

### Significant Budgetary Items & Trends

|                      | <u>2012</u> | 2013    | <u>2014</u> | <u>2015</u> | <u>2016</u> | <u>2017</u> |
|----------------------|-------------|---------|-------------|-------------|-------------|-------------|
| Health Insurance     | 13.20%      | 10.85%  | 10.78%      | 10.58%      | 10.30%      | 7.32%       |
| General Government   | 26.24%      | 27.95%  | 27.71%      | 27.45%      | 28.58%      | 25.15%      |
| Public Safety        | 24.26%      | 28.23%  | 27.52%      | 26.66%      | 26.63%      | 32.26%      |
| Boards & Commissions | 1.26%       | 1.06%   | 0.61%       | 0.76%       | 0.66%       | 0.72%       |
| Parks & Recreation   | 5.79%       | 5.11%   | 4.82%       | 6.14%       | 6.15%       | 6.42%       |
| Aviation             | 2.89%       | 3.06%   | 3.66%       | 3.70%       | 3.53%       | 3.64%       |
| Road & Street        | 12.23%      | 10.82%  | 11.42%      | 11.54%      | 11.17%      | 11.26%      |
| Court & Probation    | 4.03%       | 3.04%   | 3.15%       | 2.45%       | 2.78%       | 3.10%       |
| Rainy Day            | 2.36%       | 1.81%   | 0.87%       | 0.86%       | 0.74%       | 0.65%       |
| Capital Funds        | 4.04%       | 4.24%   | 5.83%       | 6.22%       | 6.01%       | 6.13%       |
| Debt Service         | 3.70%       | 3.83%   | 3.64%       | 3.62%       | 3.45%       | 3.36%       |
|                      | 100.00%     | 100.00% | 100.00%     | 100.00%     | 100.00%     | 100.00%     |