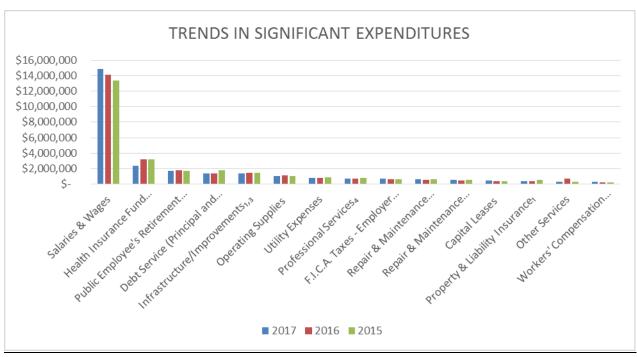

|                                                                    | Percent      |        |      | Percent |            |        |      | Percent |            |        |      |
|--------------------------------------------------------------------|--------------|--------|------|---------|------------|--------|------|---------|------------|--------|------|
|                                                                    | 2017         | of     |      |         | 2016       | of     |      |         | 2015       | of     |      |
|                                                                    | Budgeted     | Total  |      | Bı      | udgeted    | Total  |      | 1       | Budgeted   | Total  |      |
| Budget Category                                                    | Amount       | Budget | Rank | A       | mount      | Budget | Rank | Amount  |            | Budget | Rank |
| Salaries & Wages                                                   | \$14,850,478 | 48.38% | 1    | \$ 1    | 14,136,343 | 46.78% | 1    | \$      | 13,394,527 | 46.28% | 1    |
| Health Insurance Fund Contribution - Employer Portion <sub>1</sub> | \$ 2,371,819 | 7.73%  | 2    | \$      | 3,223,593  | 10.67% | 2    | \$      | 3,153,574  | 10.90% | 2    |
| Public Employee's Retirement Fund <sub>2</sub>                     | \$ 1,729,118 | 5.63%  | 3    | \$      | 1,757,524  | 5.82%  | 3    | \$      | 1,710,477  | 5.91%  | 4    |
| Debt Service (Principal and Interest)                              | \$ 1,400,112 | 4.56%  | 4    | \$      | 1,407,712  | 4.66%  | 5    | \$      | 1,794,056  | 6.20%  | 3    |
| Infrastructure/Improvements <sub>1,3</sub>                         | \$ 1,346,000 | 4.39%  | 5    | \$      | 1,447,850  | 4.79%  | 4    | \$      | 1,457,000  | 5.03%  | 5    |
| Operating Supplies                                                 | \$ 1,061,000 | 3.46%  | 6    | \$      | 1,133,500  | 3.75%  | 6    | \$      | 1,031,110  | 3.56%  | 6    |
| Utility Expenses                                                   | \$ 798,000   | 2.60%  | 7    | \$      | 801,000    | 2.65%  | 7    | \$      | 838,100    | 2.90%  | 7    |
| Professional Services <sub>4</sub>                                 | \$ 716,460   | 2.33%  | 8    | \$      | 726,243    | 2.40%  | 8    | \$      | 818,743    | 2.83%  | 8    |
| F.I.C.A. Taxes - Employer Portion                                  | \$ 688,934   | 2.24%  | 9    | \$      | 653,903    | 2.16%  | 10   | \$      | 631,410    | 2.18%  | 9    |
| Repair & Maintenance Supplies (223)                                | \$ 646,900   | 2.11%  | 10   | \$      | 554,000    | 1.83%  | 11   | \$      | 595,880    | 2.06%  | 10   |
| Repair & Maintenance Services (336)                                | \$ 566,575   | 1.85%  | 11   | \$      | 480,375    | 1.59%  | 12   | \$      | 560,200    | 1.94%  | 11   |
| Capital Leases                                                     | \$ 488,900   | 1.59%  | 12   | \$      | 368,605    | 1.22%  | 14   | \$      | 418,600    | 1.45%  | 13   |
| Property & Liability Insurance <sub>1</sub>                        | \$ 399,000   | 1.30%  | 13   | \$      | 391,000    | 1.29%  | 13   | \$      | 543,149    | 1.88%  | 12   |
| Other Services                                                     | \$ 294,450   | 0.96%  | 14   | \$      | 713,300    | 2.36%  | 9    | \$      | 273,085    | 0.94%  | 14   |
| Workers' Compensation Insurance <sub>1</sub>                       | \$ 275,000   | 0.90%  | 15   | \$      | 245,000    | 0.81%  | 15   | \$      | 227,351    | 0.79%  | 15   |
| -                                                                  | \$27,632,746 | 90.02% |      | \$ 2    | 28,039,948 | 92.79% |      | \$      | 27,447,261 | 94.83% |      |