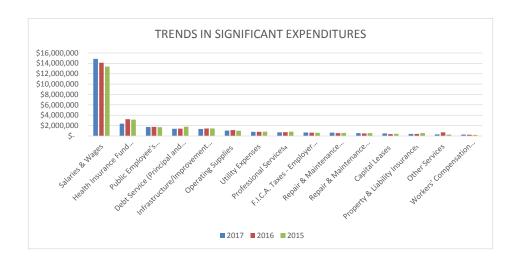

|                                                                    | Percent      |        |      | Percent |            |        |      | Percent |            |        |      |
|--------------------------------------------------------------------|--------------|--------|------|---------|------------|--------|------|---------|------------|--------|------|
|                                                                    | 2017         | of     |      |         | 2016       | of     |      |         | 2015       | of     |      |
|                                                                    | Budgeted     | Total  |      | Bı      | udgeted    | Total  |      | 1       | Budgeted   | Total  |      |
| Budget Category                                                    | Amount       | Budget | Rank | A       | mount      | Budget | Rank | Amount  |            | Budget | Rank |
| Salaries & Wages                                                   | \$14,850,478 | 48.38% | 1    | \$ 1    | 14,136,343 | 46.78% | 1    | \$      | 13,394,527 | 46.28% | 1    |
| Health Insurance Fund Contribution - Employer Portion <sub>1</sub> | \$ 2,371,819 | 7.73%  | 2    | \$      | 3,223,593  | 10.67% | 2    | \$      | 3,153,574  | 10.90% | 2    |
| Public Employee's Retirement Fund <sub>2</sub>                     | \$ 1,729,118 | 5.63%  | 3    | \$      | 1,757,524  | 5.82%  | 3    | \$      | 1,710,477  | 5.91%  | 4    |
| Debt Service (Principal and Interest)                              | \$ 1,400,112 | 4.56%  | 4    | \$      | 1,407,712  | 4.66%  | 5    | \$      | 1,794,056  | 6.20%  | 3    |
| Infrastructure/Improvements <sub>1,3</sub>                         | \$ 1,346,000 | 4.39%  | 5    | \$      | 1,447,850  | 4.79%  | 4    | \$      | 1,457,000  | 5.03%  | 5    |
| Operating Supplies                                                 | \$ 1,061,000 | 3.46%  | 6    | \$      | 1,133,500  | 3.75%  | 6    | \$      | 1,031,110  | 3.56%  | 6    |
| Utility Expenses                                                   | \$ 798,000   | 2.60%  | 7    | \$      | 801,000    | 2.65%  | 7    | \$      | 838,100    | 2.90%  | 7    |
| Professional Services <sub>4</sub>                                 | \$ 716,460   | 2.33%  | 8    | \$      | 726,243    | 2.40%  | 8    | \$      | 818,743    | 2.83%  | 8    |
| F.I.C.A. Taxes - Employer Portion                                  | \$ 688,934   | 2.24%  | 9    | \$      | 653,903    | 2.16%  | 10   | \$      | 631,410    | 2.18%  | 9    |
| Repair & Maintenance Supplies (223)                                | \$ 646,900   | 2.11%  | 10   | \$      | 554,000    | 1.83%  | 11   | \$      | 595,880    | 2.06%  | 10   |
| Repair & Maintenance Services (336)                                | \$ 566,575   | 1.85%  | 11   | \$      | 480,375    | 1.59%  | 12   | \$      | 560,200    | 1.94%  | 11   |
| Capital Leases                                                     | \$ 488,900   | 1.59%  | 12   | \$      | 368,605    | 1.22%  | 14   | \$      | 418,600    | 1.45%  | 13   |
| Property & Liability Insurance <sub>1</sub>                        | \$ 399,000   | 1.30%  | 13   | \$      | 391,000    | 1.29%  | 13   | \$      | 543,149    | 1.88%  | 12   |
| Other Services                                                     | \$ 294,450   | 0.96%  | 14   | \$      | 713,300    | 2.36%  | 9    | \$      | 273,085    | 0.94%  | 14   |
| Workers' Compensation Insurance <sub>1</sub>                       | \$ 275,000   | 0.90%  | 15   | \$      | 245,000    | 0.81%  | 15   | \$      | 227,351    | 0.79%  | 15   |
| -                                                                  | \$27,632,746 | 90.02% |      | \$ 2    | 28,039,948 | 92.79% |      | \$      | 27,447,261 | 94.83% |      |