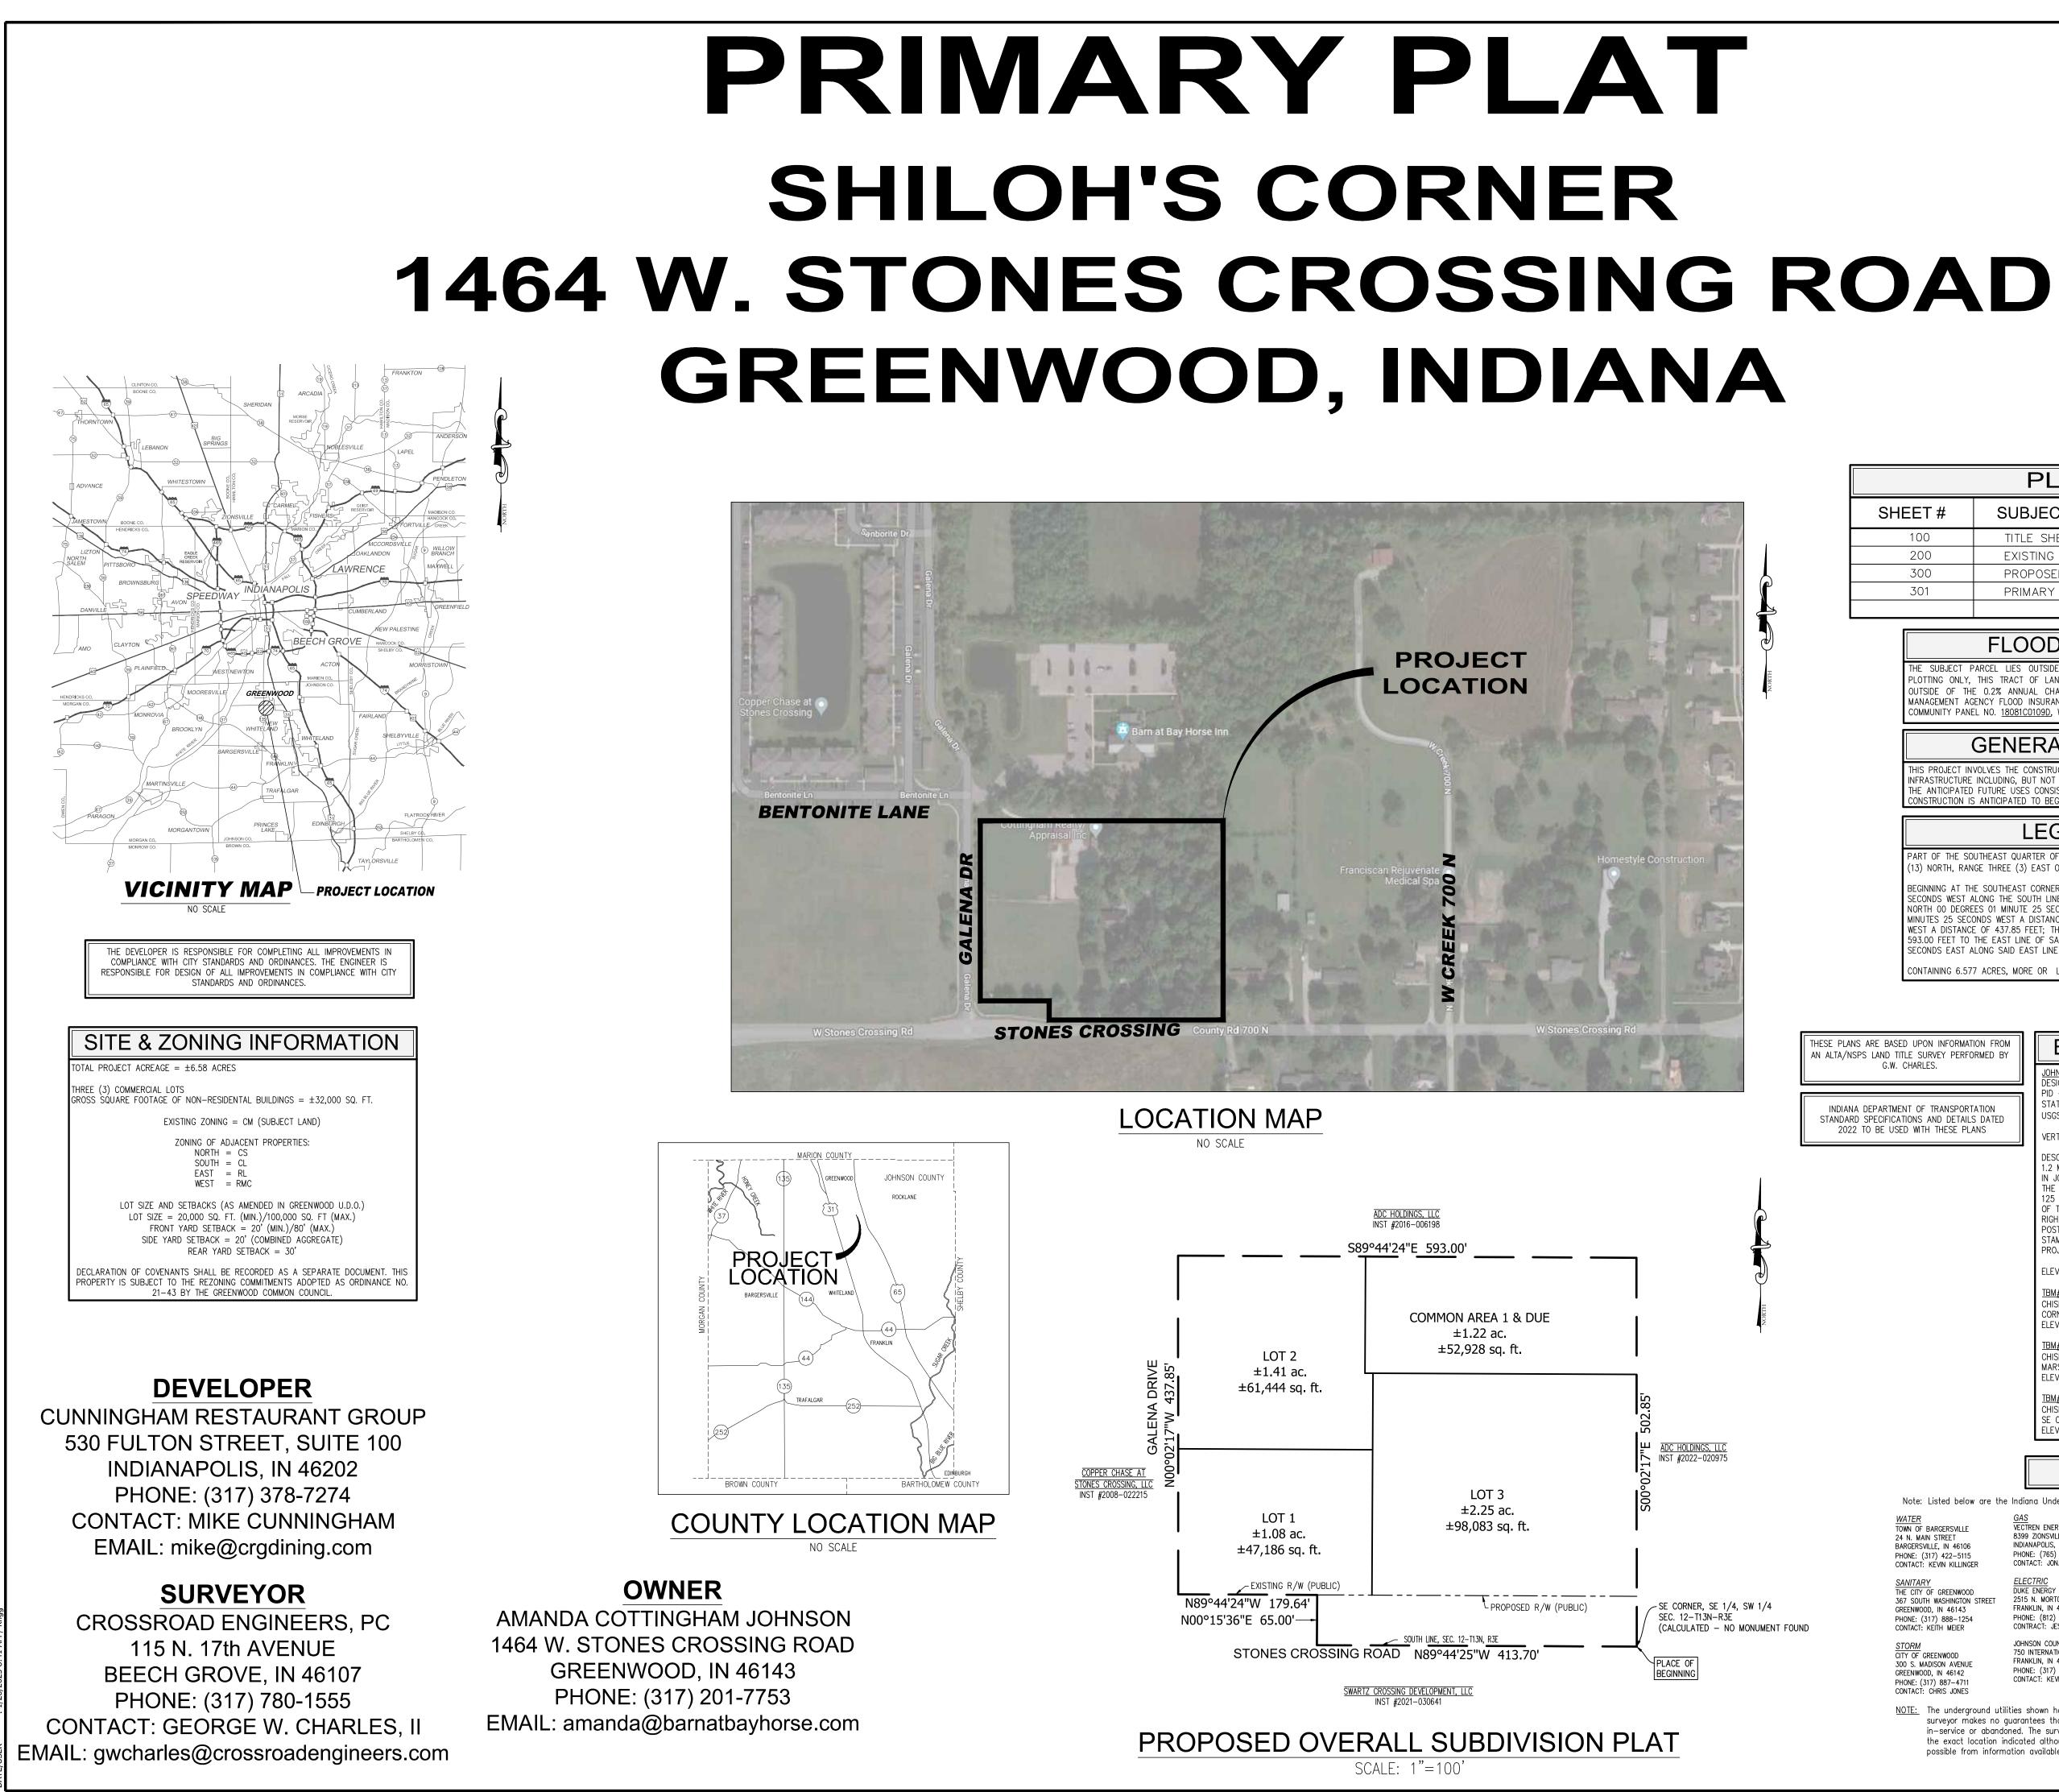

Petitioners: Derek Snyder <u>dsnyder@crossroadengineers.com</u>, Amanda Cottingham <u>amanda@barnatbayhorse.com</u>

Derek Snyder presented this project. This is a three lot, commercial subdivision with a common area. It is proposed as a retail building with restaurants.

# **FLOODPLAIN INFORMATION**

SUBJECT PARCEL LIES OUTSIDE ALL FLOODWAYS, FLOODWAY FRINGES, AND FLOODPLAINS. BY ITING ONLY. THIS TRACT OF LAND DESCRIBED HEREON LIES WITHIN ZONE "X" (AREAS DETERMINED TO I THE 0.2% ANNUAL CHANCE FLOODPLAIN) AS PLOTTED BY HAND NAGEMENT AGENCY FLOOD INSURANCE RATE MAP FOR THE CITY OF GREENWOOD, MUNITY PANEL NO. 18081C0109D, WHICH BEARS AN EFFECTIVE DATE OF AUGU

## GENERAL PROJECT SUMMARY

S PROJECT INVOLVES THE CONSTRUCTION OF A THREE (3) L RASTRUCTURE INCLUDING. BUT NOT LIMITED TO. SANITARY SEV ANTICIPATED FUTURE USES CONSIST OF FULL SERVICE OR F ISTRUCTION IS ANTICIPATED TO BEGIN IN THE SUMMER (

### LEGAL DES

RT OF THE SOUTHEAST QUARTER OF THE SOUTHWEST ISTANCE OF 437.85 FEET THENCE SOUTH 89 DECRE

TO THE EAST LINE OF SAID SOL ECONDS EAST ALONG SAID EAST LINE A DISTANCE OF 502.85 CONTAINING 6.577 ACRES, MORE OR LESS.

| COMMERCIAL SUBDIVISION WITH ALL NECESSARY<br>ERS, STORM SEWERS, AND A DETENTION POND.<br>ST CASUAL RESTAURANTS AND RETAIL<br>13.                                                              | 5 |       |
|-----------------------------------------------------------------------------------------------------------------------------------------------------------------------------------------------|---|-------|
|                                                                                                                                                                                               |   | È //2 |
| RIPTION                                                                                                                                                                                       |   | N. C  |
| R OF SECTION TWELVE (12) TOWNSHIP THIRTEEN<br>MERIDIAN DESCRIBED AS FOLLOWS:                                                                                                                  |   | L'A   |
| ER; THENCE NORTH 89 DEGREES 44 MINUTES 25<br>ARTWE A DISTANCE OF 413.36 FEET; THENCE<br>F 65.00 FEET; THENCE NORTH 89 DEGREES 44<br>E NORTH 00 DEGREES 01 MINUTE 26 SECONDS                   |   |       |
| 44 MINUTES 25 SECONDS EAST A DISTANCE OF<br>THENCE SOUTH 00 DEGREES 01 MINUTE 25<br>EET TO THE PLACE OF BEGINNING.                                                                            |   |       |
|                                                                                                                                                                                               |   |       |
| RK INFORMATION                                                                                                                                                                                |   |       |
|                                                                                                                                                                                               |   |       |
| NST (1980)                                                                                                                                                                                    |   |       |
| DETIC SURVEY 1946                                                                                                                                                                             |   |       |
| S NORTH ALONG STATE HIGHWAY 31 FROM<br>IGHWAY 144 AT WAVERLY, MORGAN COUNTY,<br>RGAN-JOHNSON COUNTY LINE, 26 FEET WEST<br>IIGHWAY, IN LINE WITH THE WEST<br>I SOUTH OF A WHITE WOODEN WITNESS |   |       |

SHEET

 0
 0
 0
 0
 4
 0

100

THREE (3) COMMERCIAL LOTS GROSS SQUARE FOOTAGE OF NON-RESIDENTAL BUILDINGS =  $\pm 32,000$  SQ. FT. EXISTING ZONING = CM (SUBJECT LAND) ZONING OF ADJACENT PROPERTIES: NORTH = CSSOUTH = CLEAST = RLWEST = RMC LOT SIZE AND SETBACKS (AS AMENDED IN GREENWOOD U.D.O.) LOT SIZE = 20,000 SQ. FT. (MIN.)/100,000 SQ. FT (MAX.) FRONT YARD SETBACK = 20' (MIN.)/80' (MAX.) SIDE YARD SETBACK = 20' (COMBINED AGGREGATE) REAR YARD SETBACK = 30' DECLARATION OF COVENANTS SHALL BE RECORDED AS A SEPARATE DOCUMENT. THIS PROPERTY IS SUBJECT TO THE REZONING COMMITMENTS ADOPTED AS ORDINANCE NO. 21-43 BY THE GREENWOOD COMMON COUNCIL.

## ABBREVIATIONS

RIGHT-OF-WAY

R/W FÝS SYS RYS DUE NAE AE SWE SSD&UE

TOTAL PROJECT ACREAGE =  $\pm 6.58$  ACRES

FRONT YARD SETBACK SIDE YARD SETBACK REAR YARD SETBACK DRAINAGE & UTILITY EASEMENT NON-ACCESS EASEMENT ACCESS EASEMENT SIDEWALK EASEMENT SANITARY SEWER, DRAINAGE, AND UTILITY EASEMENT