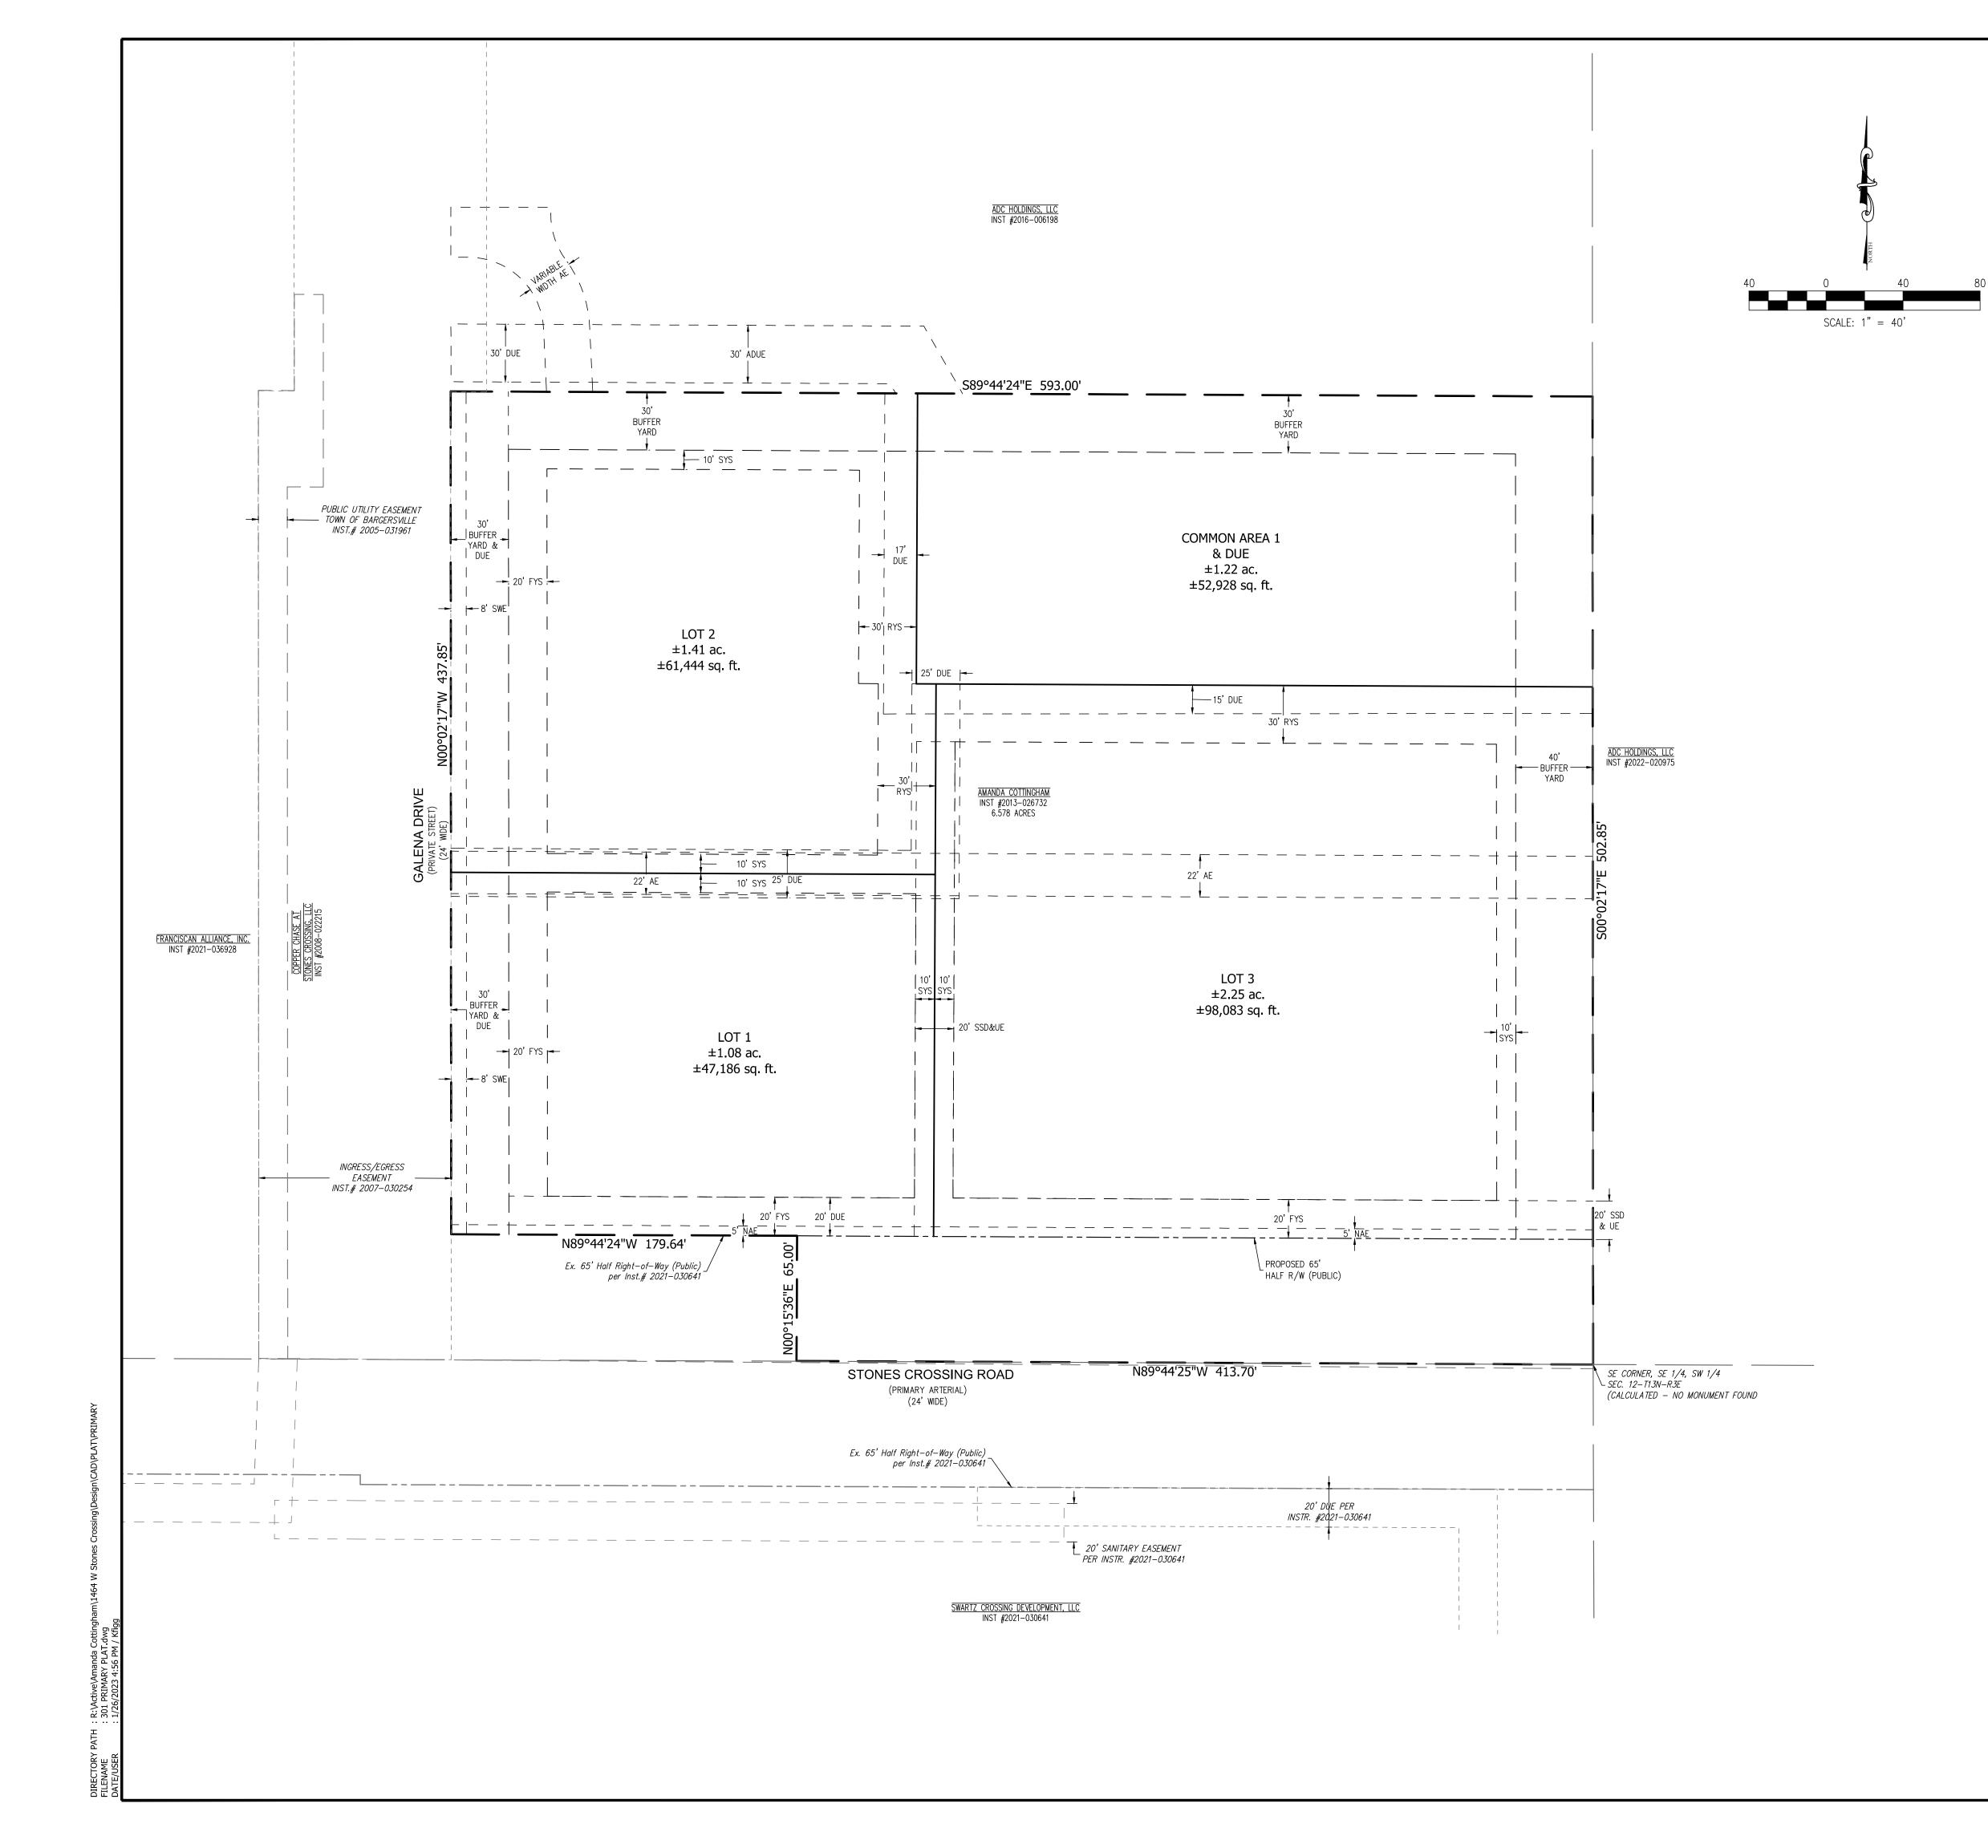

### LEGAL DES

RT OF THE SOUTHEAST QUARTER OF THE SOUTHWEST ISTANCE OF 437.85 FEET THENCE SOUTH 89 DECRE

TO THE EAST LINE OF SAID SOL ECONDS EAST ALONG SAID EAST LINE A DISTANCE OF 502.85 CONTAINING 6.577 ACRES, MORE OR LESS.

SHEET

 0
 0
 0
 0
 4
 0

100

THREE (3) COMMERCIAL LOTS GROSS SQUARE FOOTAGE OF NON-RESIDENTAL BUILDINGS =  $\pm 32,000$  SQ. FT. EXISTING ZONING = CM (SUBJECT LAND) ZONING OF ADJACENT PROPERTIES: NORTH = CSSOUTH = CLEAST = RLWEST = RMC LOT SIZE AND SETBACKS (AS AMENDED IN GREENWOOD U.D.O.) LOT SIZE = 20,000 SQ. FT. (MIN.)/100,000 SQ. FT (MAX.) FRONT YARD SETBACK = 20' (MIN.)/80' (MAX.) SIDE YARD SETBACK = 20' (COMBINED AGGREGATE) REAR YARD SETBACK = 30' DECLARATION OF COVENANTS SHALL BE RECORDED AS A SEPARATE DOCUMENT. THIS PROPERTY IS SUBJECT TO THE REZONING COMMITMENTS ADOPTED AS ORDINANCE NO. 21-43 BY THE GREENWOOD COMMON COUNCIL.

## ABBREVIATIONS

RIGHT-OF-WAY

R/W FÝS SYS RYS DUE NAE AE SWE SSD&UE

TOTAL PROJECT ACREAGE =  $\pm 6.58$  ACRES

FRONT YARD SETBACK SIDE YARD SETBACK REAR YARD SETBACK DRAINAGE & UTILITY EASEMENT NON-ACCESS EASEMENT ACCESS EASEMENT SIDEWALK EASEMENT SANITARY SEWER, DRAINAGE, AND UTILITY EASEMENT

| LEGE | ND                                                                                                                                       |
|------|------------------------------------------------------------------------------------------------------------------------------------------|
|      | PROPERTY LINE<br>SECTION LINE<br>LOT LINE<br>EX. R/W LINE<br>PROP. R/W<br>EX. EASEMENT LINE<br>PROP. EASEMENT LINE<br>PROP. SETBACK LINE |