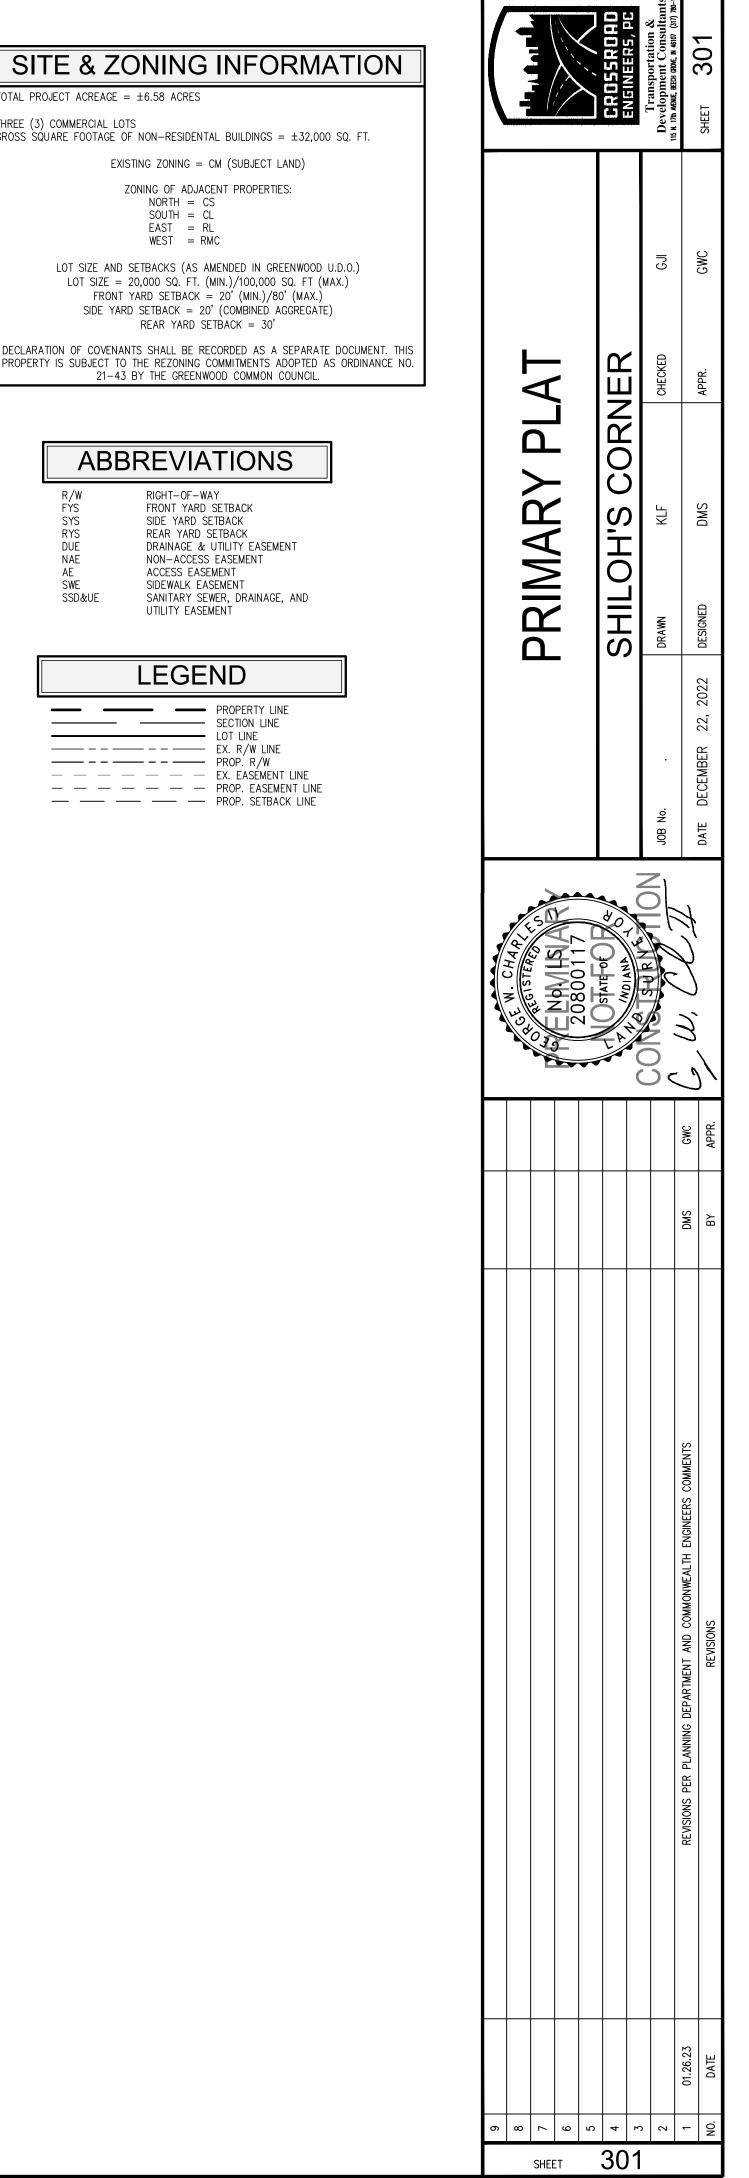

SHEET

 0
 0
 0
 0
 4
 0

100

THREE (3) COMMERCIAL LOTS GROSS SQUARE FOOTAGE OF NON-RESIDENTAL BUILDINGS =  $\pm 32,000$  SQ. FT. EXISTING ZONING = CM (SUBJECT LAND) ZONING OF ADJACENT PROPERTIES: NORTH = CSSOUTH = CLEAST = RLWEST = RMC LOT SIZE AND SETBACKS (AS AMENDED IN GREENWOOD U.D.O.) LOT SIZE = 20,000 SQ. FT. (MIN.)/100,000 SQ. FT (MAX.) FRONT YARD SETBACK = 20' (MIN.)/80' (MAX.) SIDE YARD SETBACK = 20' (COMBINED AGGREGATE) REAR YARD SETBACK = 30' DECLARATION OF COVENANTS SHALL BE RECORDED AS A SEPARATE DOCUMENT. THIS PROPERTY IS SUBJECT TO THE REZONING COMMITMENTS ADOPTED AS ORDINANCE NO. 21-43 BY THE GREENWOOD COMMON COUNCIL.

## ABBREVIATIONS

RIGHT-OF-WAY

R/W FÝS SYS RYS DUE NAE AE SWE SSD&UE

TOTAL PROJECT ACREAGE =  $\pm 6.58$  ACRES

FRONT YARD SETBACK SIDE YARD SETBACK REAR YARD SETBACK DRAINAGE & UTILITY EASEMENT NON-ACCESS EASEMENT ACCESS EASEMENT SIDEWALK EASEMENT SANITARY SEWER, DRAINAGE, AND UTILITY EASEMENT

| LEGE | ND                                                                                                                                       |
|------|------------------------------------------------------------------------------------------------------------------------------------------|
|      | PROPERTY LINE<br>SECTION LINE<br>LOT LINE<br>EX. R/W LINE<br>PROP. R/W<br>EX. EASEMENT LINE<br>PROP. EASEMENT LINE<br>PROP. SETBACK LINE |