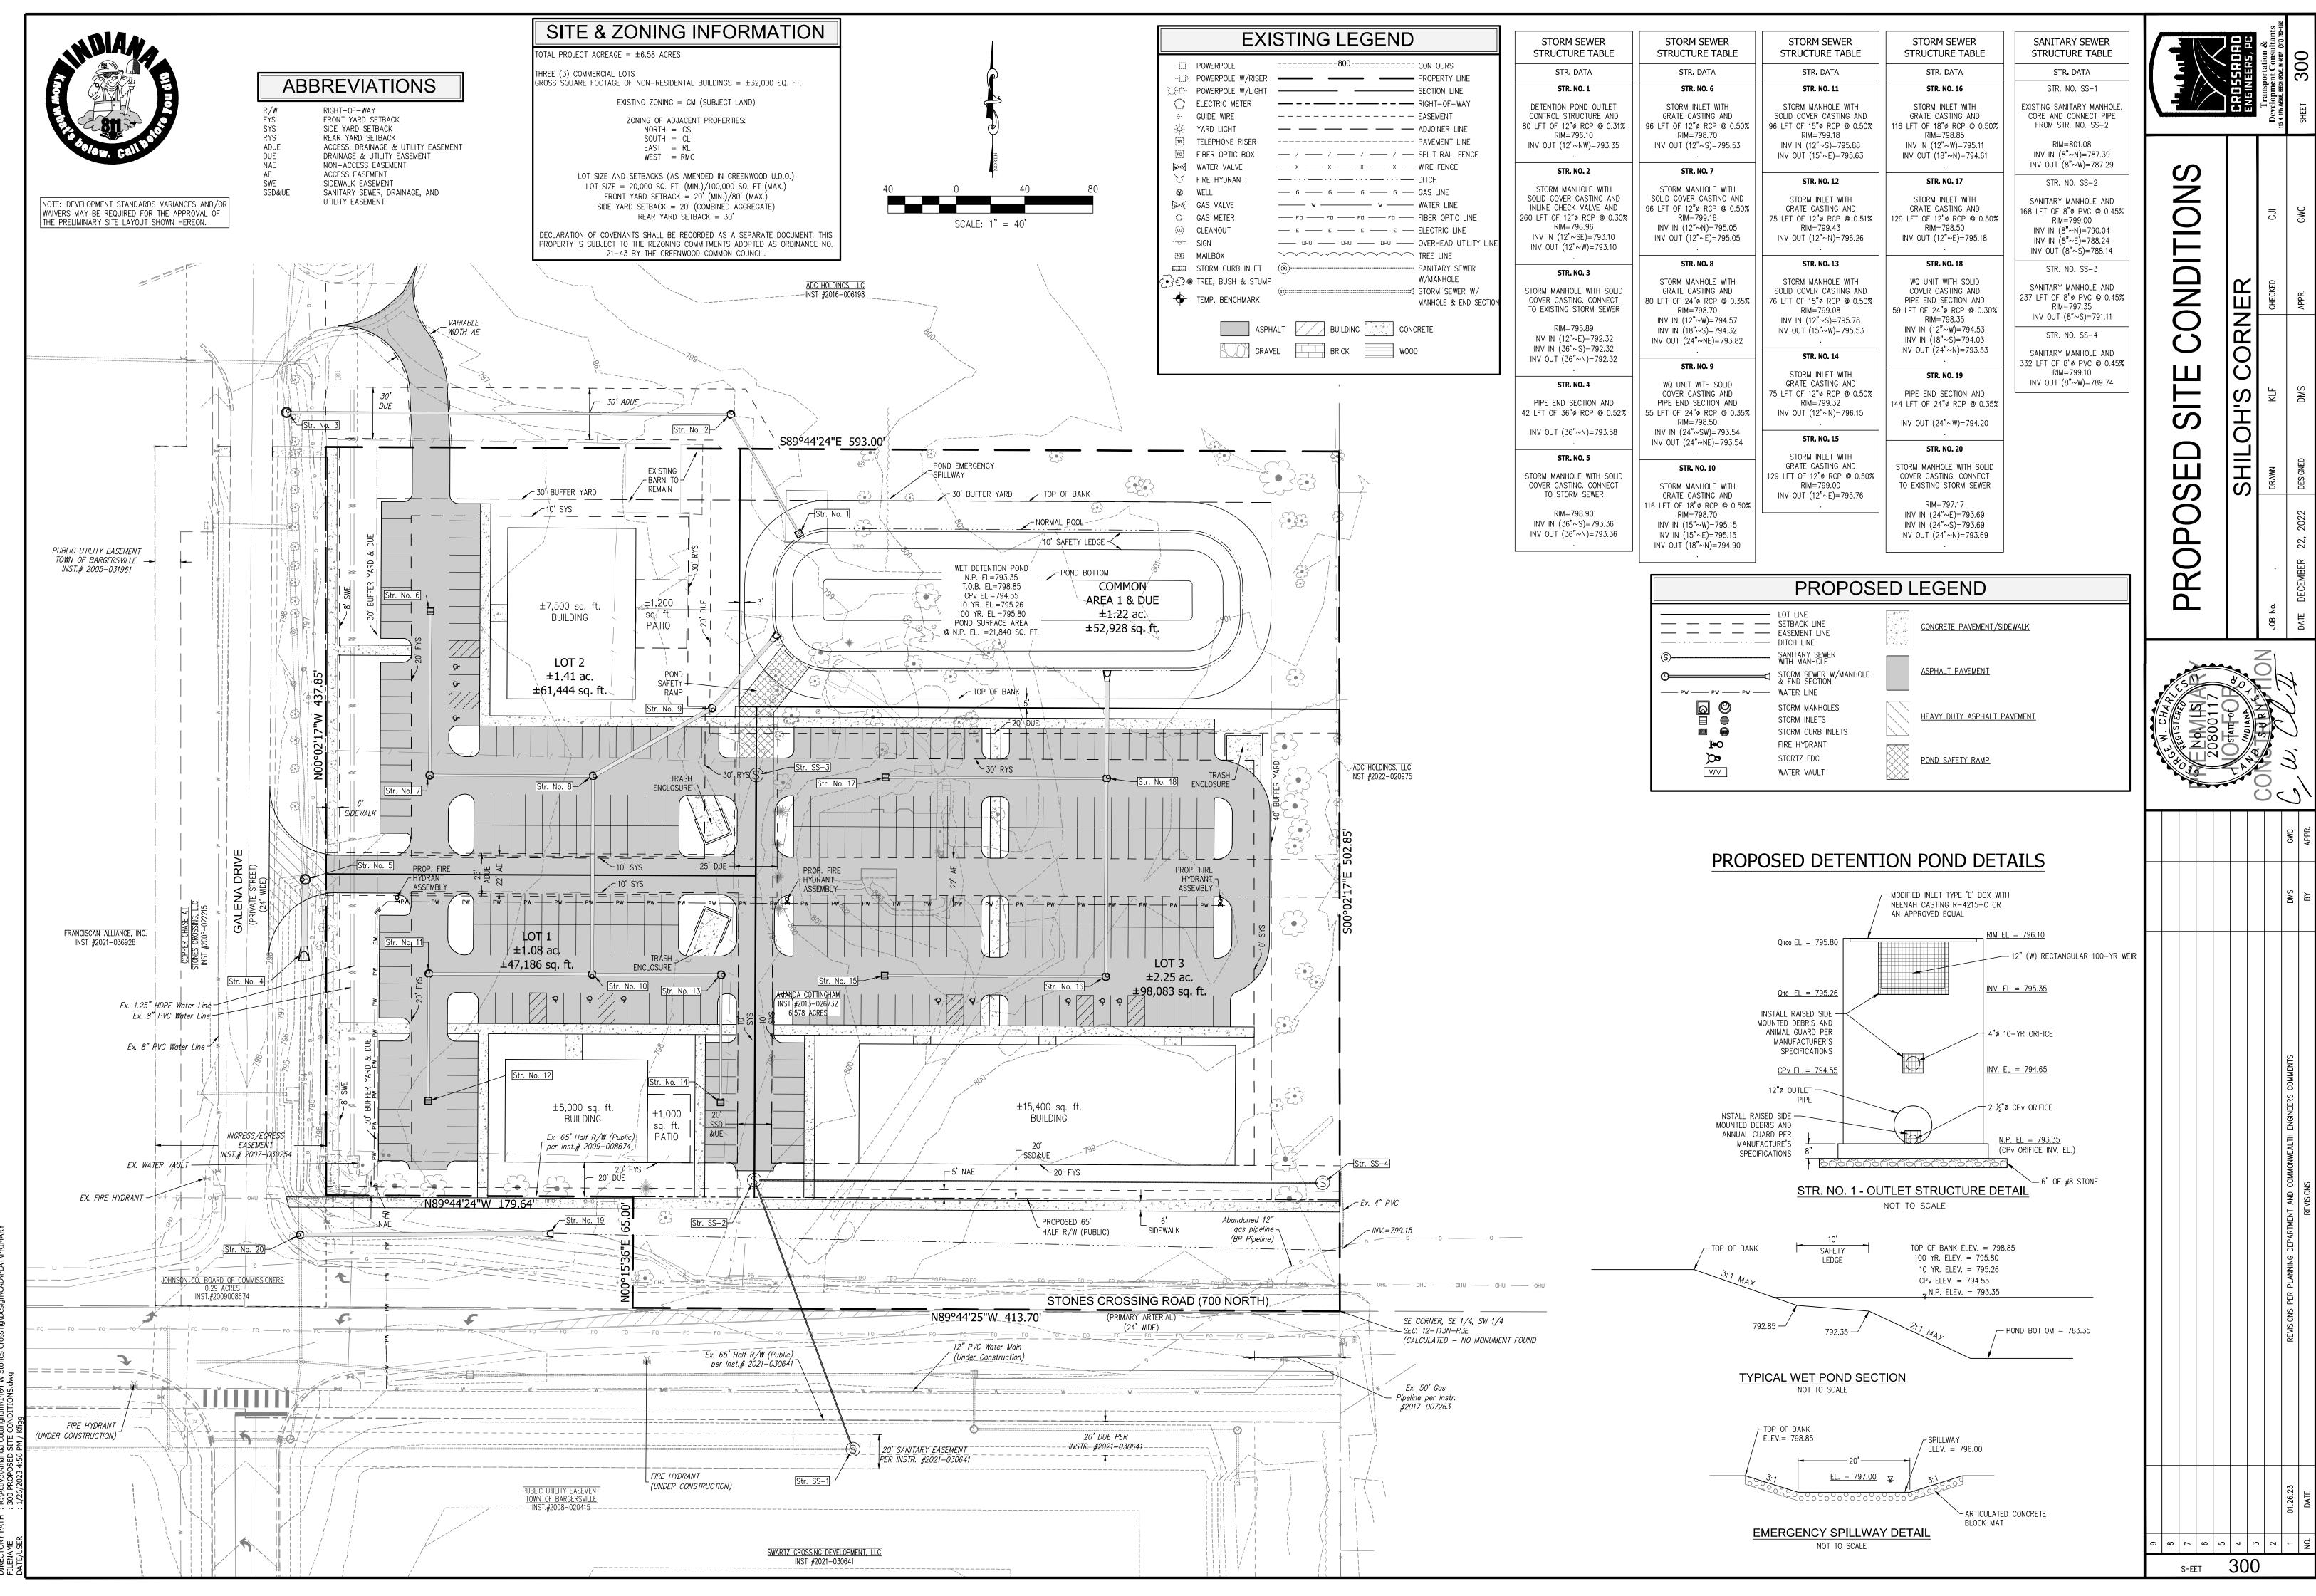

Petitioners: Derek Snyder <u>dsnyder@crossroadengineers.com</u>, Amanda Cottingham <u>amanda@barnatbayhorse.com</u>

Derek Snyder presented this project. This is a three lot, commercial subdivision with a common area. It is proposed as a retail building with restaurants.

Gabriel Nelson, Planning Division, explained that drainage would need to go around the barn on the plat. The offsite 30-foot easement leads to the barn and will need to be recorded as well. The public notice deadline is due on February 22<sup>nd</sup>. Planning is currently working with BZA for the staff report. This will appear at the BZA meeting on Monday, February 13.

Mark St. John, Engineering Division, had no comments.

Paul Peoni, Engineering Division, discussed the offsite storm sewer. Mr. Peoni and Mr. Snyder discussed Copper Chase.

Chris Jones, Stormwater, discussed issues with road side drainage. There will be a swale that drains east to west.

Mr. Peoni stated that this will need a sanitary sewer agreement. This will need to done before the LAP is issued.

Braden Prochnow, White River Township Fire Department, had no comments.

Kenneth Seal, Building Division, had no comments.

There was discussion about the access easement.

Motion by Mr. St. John, seconded by Mr. Peoni. All ayes. MOTION CARRIES.

That the Plat and/or Plans have been prepared in accordance with the terms of the SUBDIVISION CONTROL, STORMWATER DRAINAGE AND ZONING ORDINANCES.

SHEET

 0
 0
 0
 0
 4
 0

100

THREE (3) COMMERCIAL LOTS GROSS SQUARE FOOTAGE OF NON-RESIDENTAL BUILDINGS =  $\pm 32,000$  SQ. FT. EXISTING ZONING = CM (SUBJECT LAND) ZONING OF ADJACENT PROPERTIES: NORTH = CSSOUTH = CLEAST = RLWEST = RMC LOT SIZE AND SETBACKS (AS AMENDED IN GREENWOOD U.D.O.) LOT SIZE = 20,000 SQ. FT. (MIN.)/100,000 SQ. FT (MAX.) FRONT YARD SETBACK = 20' (MIN.)/80' (MAX.) SIDE YARD SETBACK = 20' (COMBINED AGGREGATE) REAR YARD SETBACK = 30' DECLARATION OF COVENANTS SHALL BE RECORDED AS A SEPARATE DOCUMENT. THIS PROPERTY IS SUBJECT TO THE REZONING COMMITMENTS ADOPTED AS ORDINANCE NO. 21-43 BY THE GREENWOOD COMMON COUNCIL.

## ABBREVIATIONS

RIGHT-OF-WAY

R/W FÝS SYS RYS DUE NAE AE SWE SSD&UE

TOTAL PROJECT ACREAGE =  $\pm 6.58$  ACRES

FRONT YARD SETBACK SIDE YARD SETBACK REAR YARD SETBACK DRAINAGE & UTILITY EASEMENT NON-ACCESS EASEMENT ACCESS EASEMENT SIDEWALK EASEMENT SANITARY SEWER, DRAINAGE, AND UTILITY EASEMENT

| LEGE | ND                                                                                                                                       |
|------|------------------------------------------------------------------------------------------------------------------------------------------|
|      | PROPERTY LINE<br>SECTION LINE<br>LOT LINE<br>EX. R/W LINE<br>PROP. R/W<br>EX. EASEMENT LINE<br>PROP. EASEMENT LINE<br>PROP. SETBACK LINE |