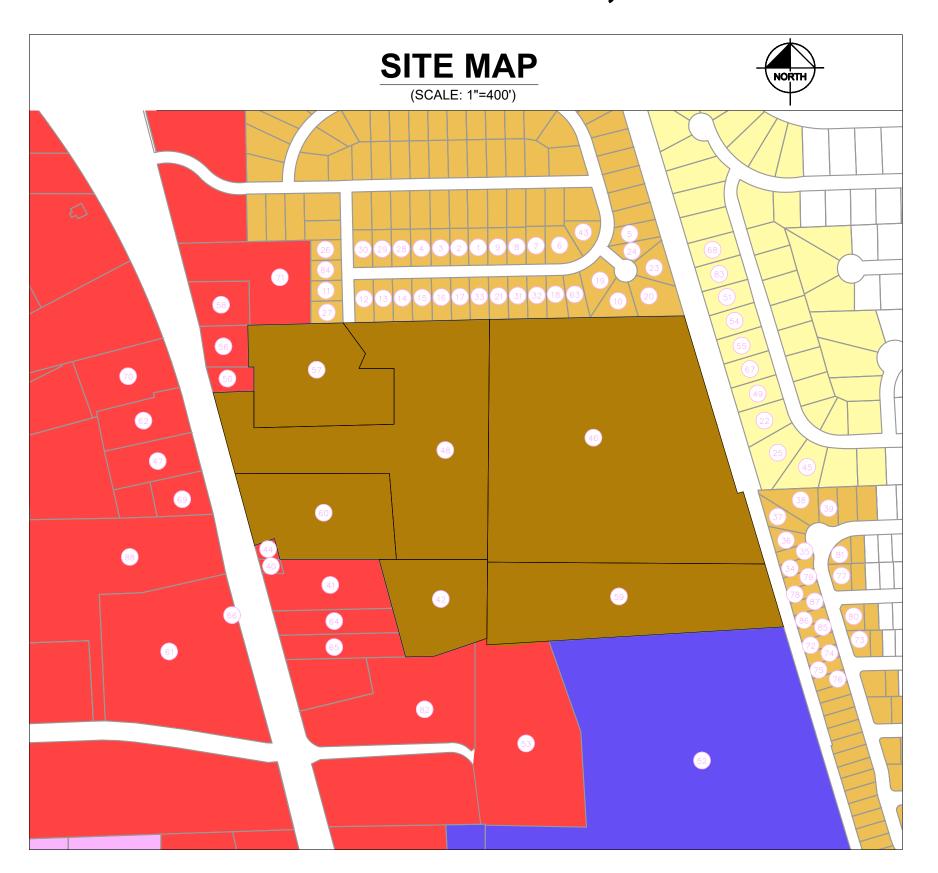

# PRIMARY PLAT GREENWOOD VILLAGE SOUTH

DATE OF LAST SURVEY FIELDWORK: 01/17/2023

# US-31 & VILLAGE LN GREENWOOD, IN 46143