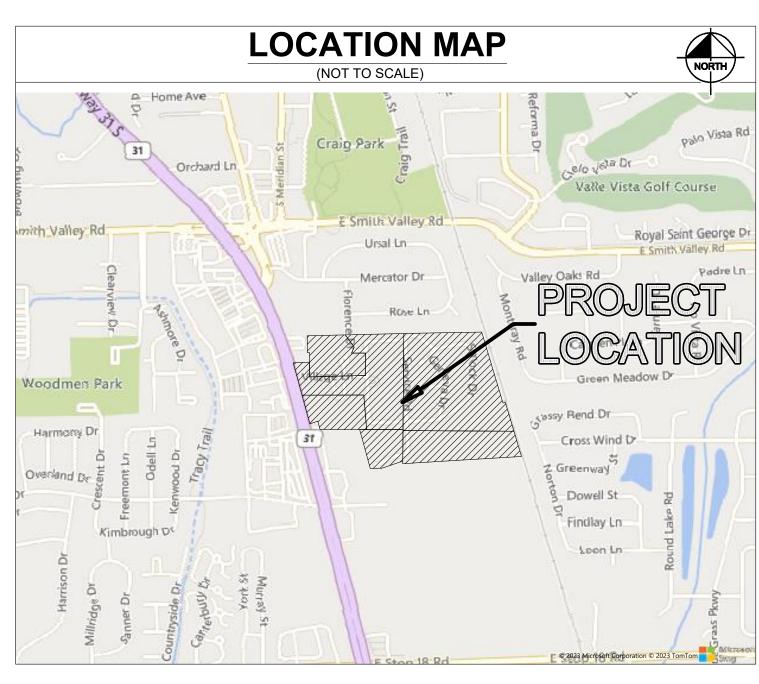

# PRIMARY PLAT GREENWOOD VILLAGE SOUTH

DATE OF LAST SURVEY FIELDWORK: 01/17/2023

# US-31 & VILLAGE LN GREENWOOD, IN 46143

# **PROJECT NARRATIVE**

A PLAT FOR THE CONSTRUCTION OF ANTICIPATED ±155,740 SF OF SENIOR LIVING FACILITIES, CONSISTING OF 10 NEW BUILDINGS, 7 NEW GARAGES, 2 NEW HOUSES, AND ASSOCIATED INFRASTRUCTURE IMPROVEMENTS ON ±56.33 AC. THE PROJECT HAS AN ANTICIPATED CONSTRUCTION DATE OF OCTOBER 2024 AND ANTICIPATED COMPLETION DATE OF DECEMBER 2025.