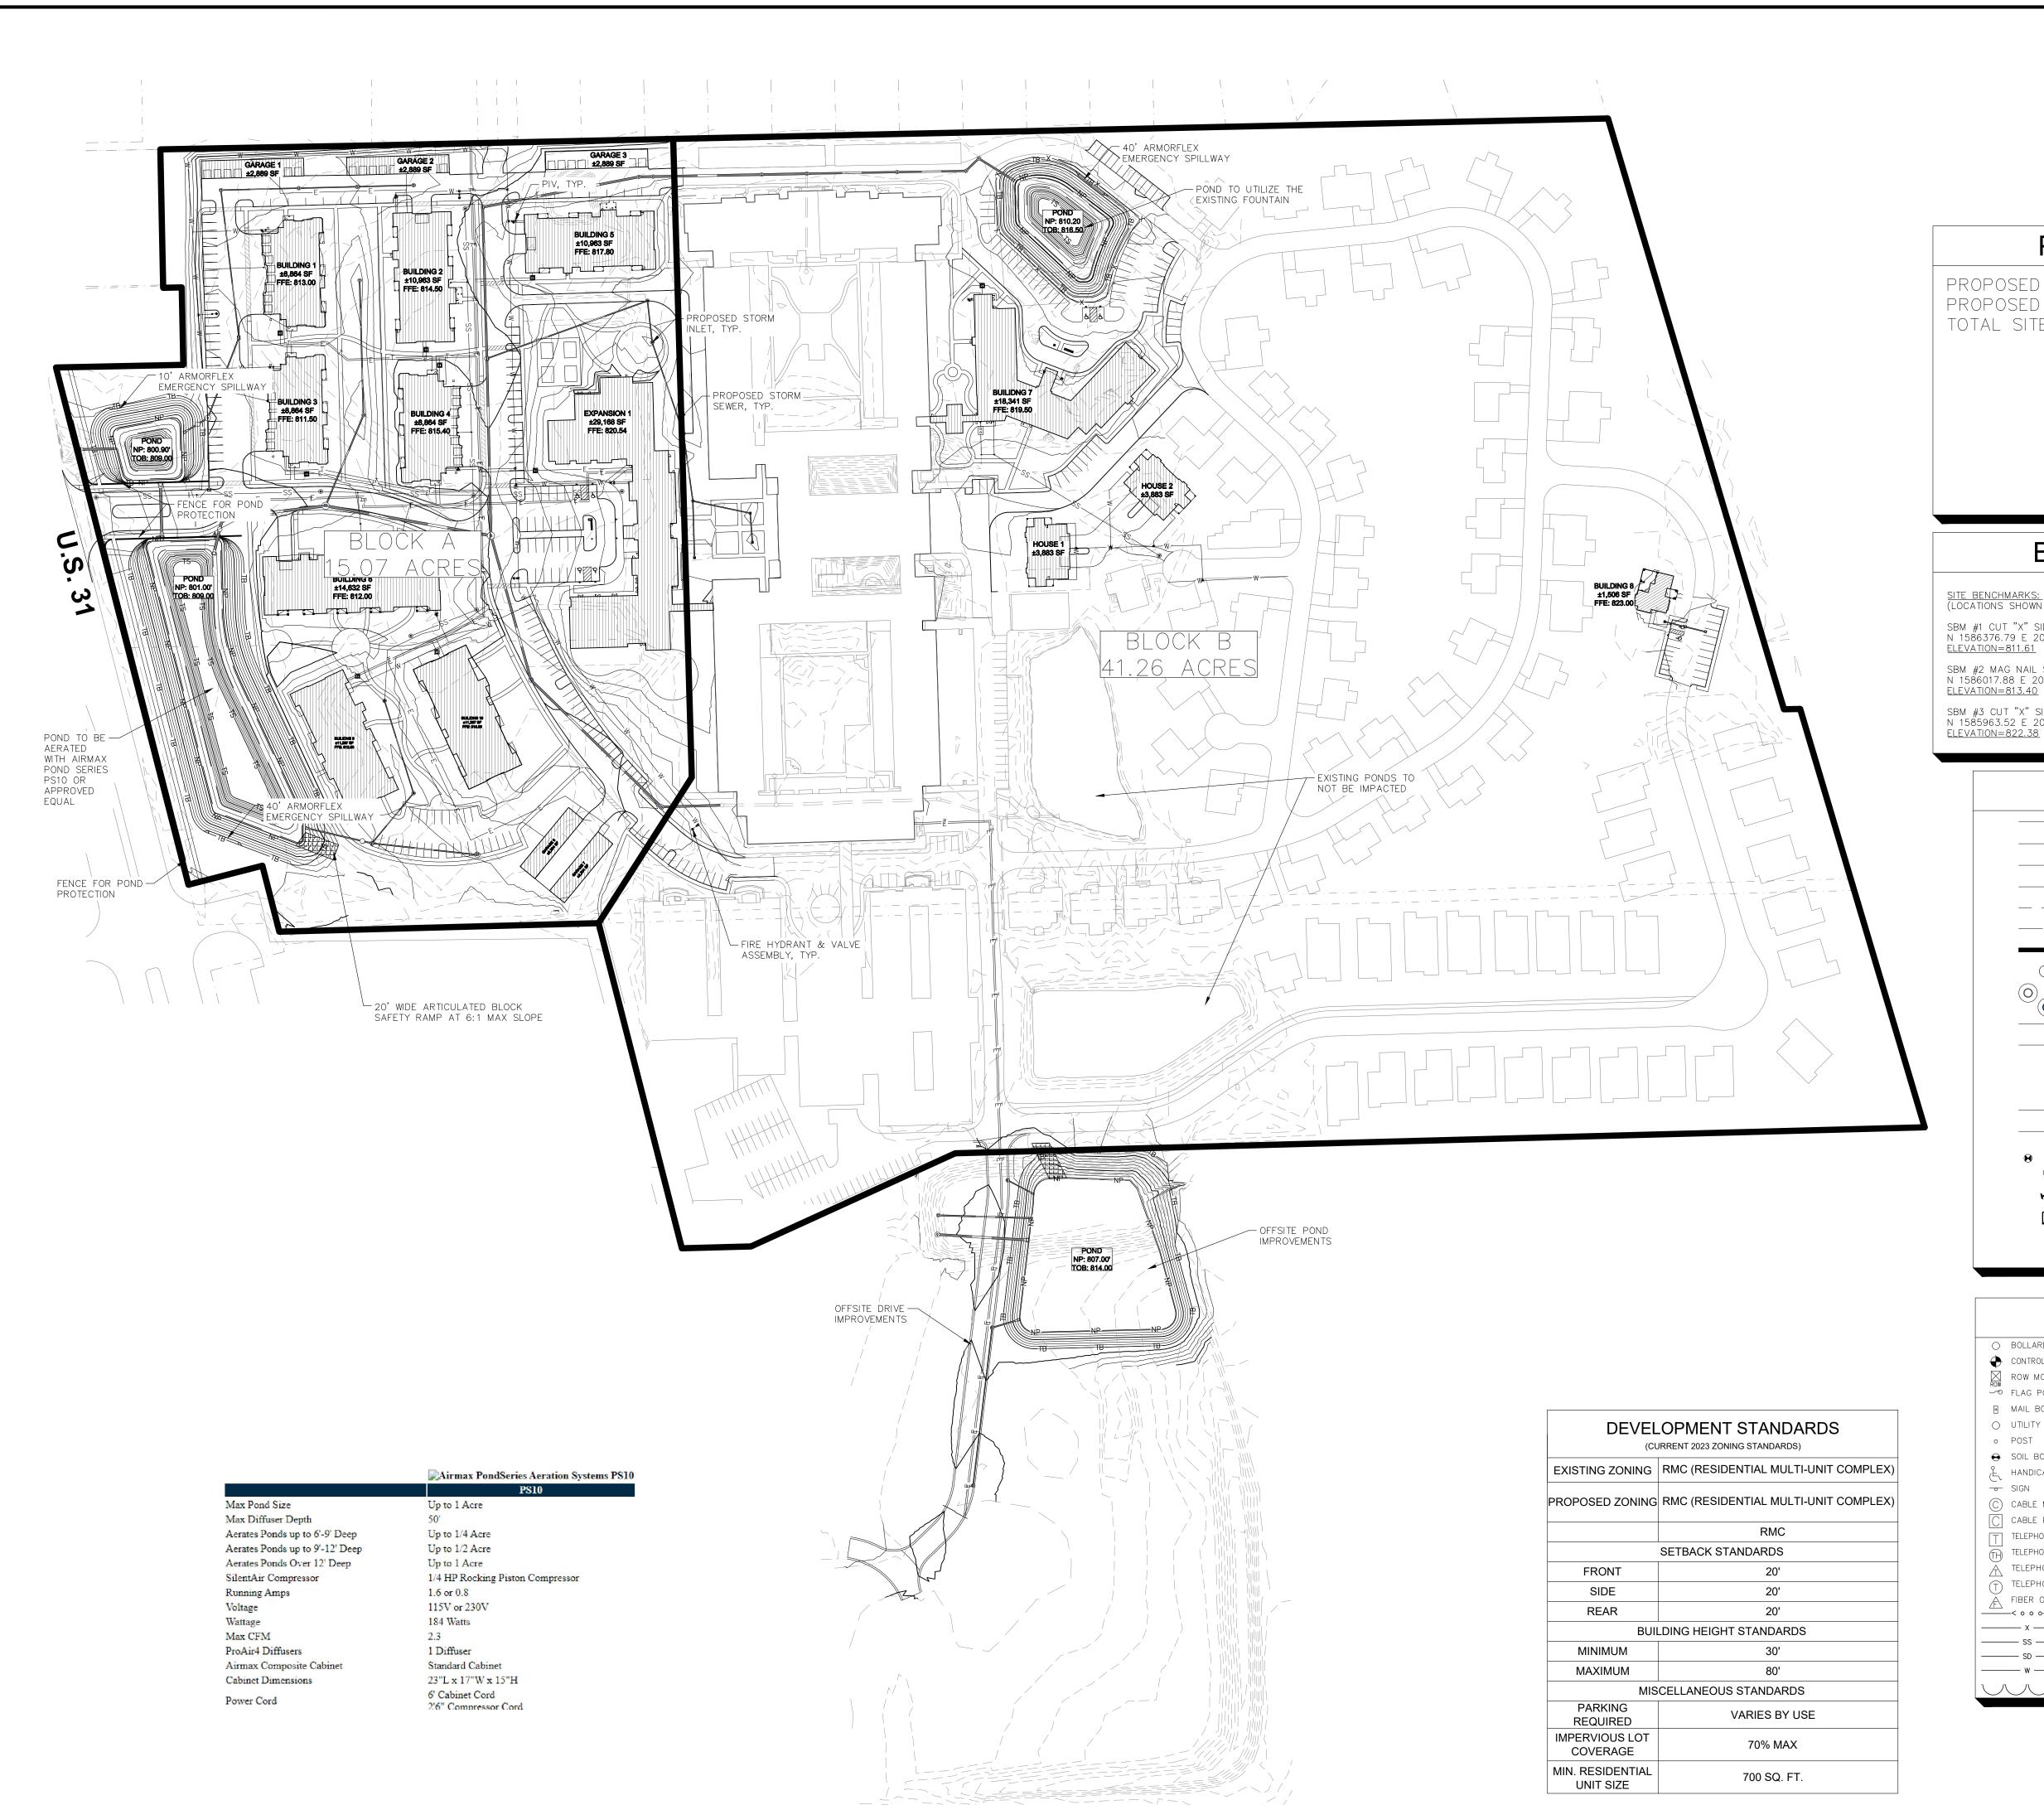

# PRIMARY PLAT GREENWOOD VILLAGE SOUTH

DATE OF LAST SURVEY FIELDWORK: 01/17/2023

# US-31 & VILLAGE LN GREENWOOD, IN 46143

# **PROJECT NARRATIVE**

A PLAT FOR THE CONSTRUCTION OF ANTICIPATED ±155,740 SF OF SENIOR LIVING FACILITIES, CONSISTING OF 10 NEW BUILDINGS, 7 NEW GARAGES, 2 NEW HOUSES, AND ASSOCIATED INFRASTRUCTURE IMPROVEMENTS ON ±56.33 AC. THE PROJECT HAS AN ANTICIPATED CONSTRUCTION DATE OF OCTOBER 2024 AND ANTICIPATED COMPLETION DATE OF DECEMBER 2025.

# DRAINAGE NARRATIVE

THE PROJECT WILL DRAIN VIA SHEET AND SHALLOW CONCENTRATED FLOW INTO EXISTING AND PROPOSED STORM SEWERS THAT INTERCONNECT BETWEEN SEVERAL ON—SITE PONDS THAT ULTIMATELY DRAIN WEST ACROSS US—31 INTO GRASSY CREEK—EAST GRASSY CREEK. THE EXISTING EAST POND IS TO REMAIN, THE EXISTING NORTH POND WILL BE IMPROVED AS A PART OF THIS PROJECT, AND THE PROPOSED WEST POND WILL BE EXCAVATED AS A PART OF THIS PROJECT. THE ALLOWABLE RELEASE RATE FOR THE PROPOSED IMPROVEMENTS ARE 0.10 CFS/ACRE DISTURBED IN THE 10—YR STORM EVENT AND 0.30 CFS/ACRE DISTURBED IN THE 100—YR STORM EVENT CORRESPONDING TO 5.06 CFS AND 15.17 CFS ALLOWABLE FOR THE 10—YR AND 100—YR STORMS, RESPECTIVELY.