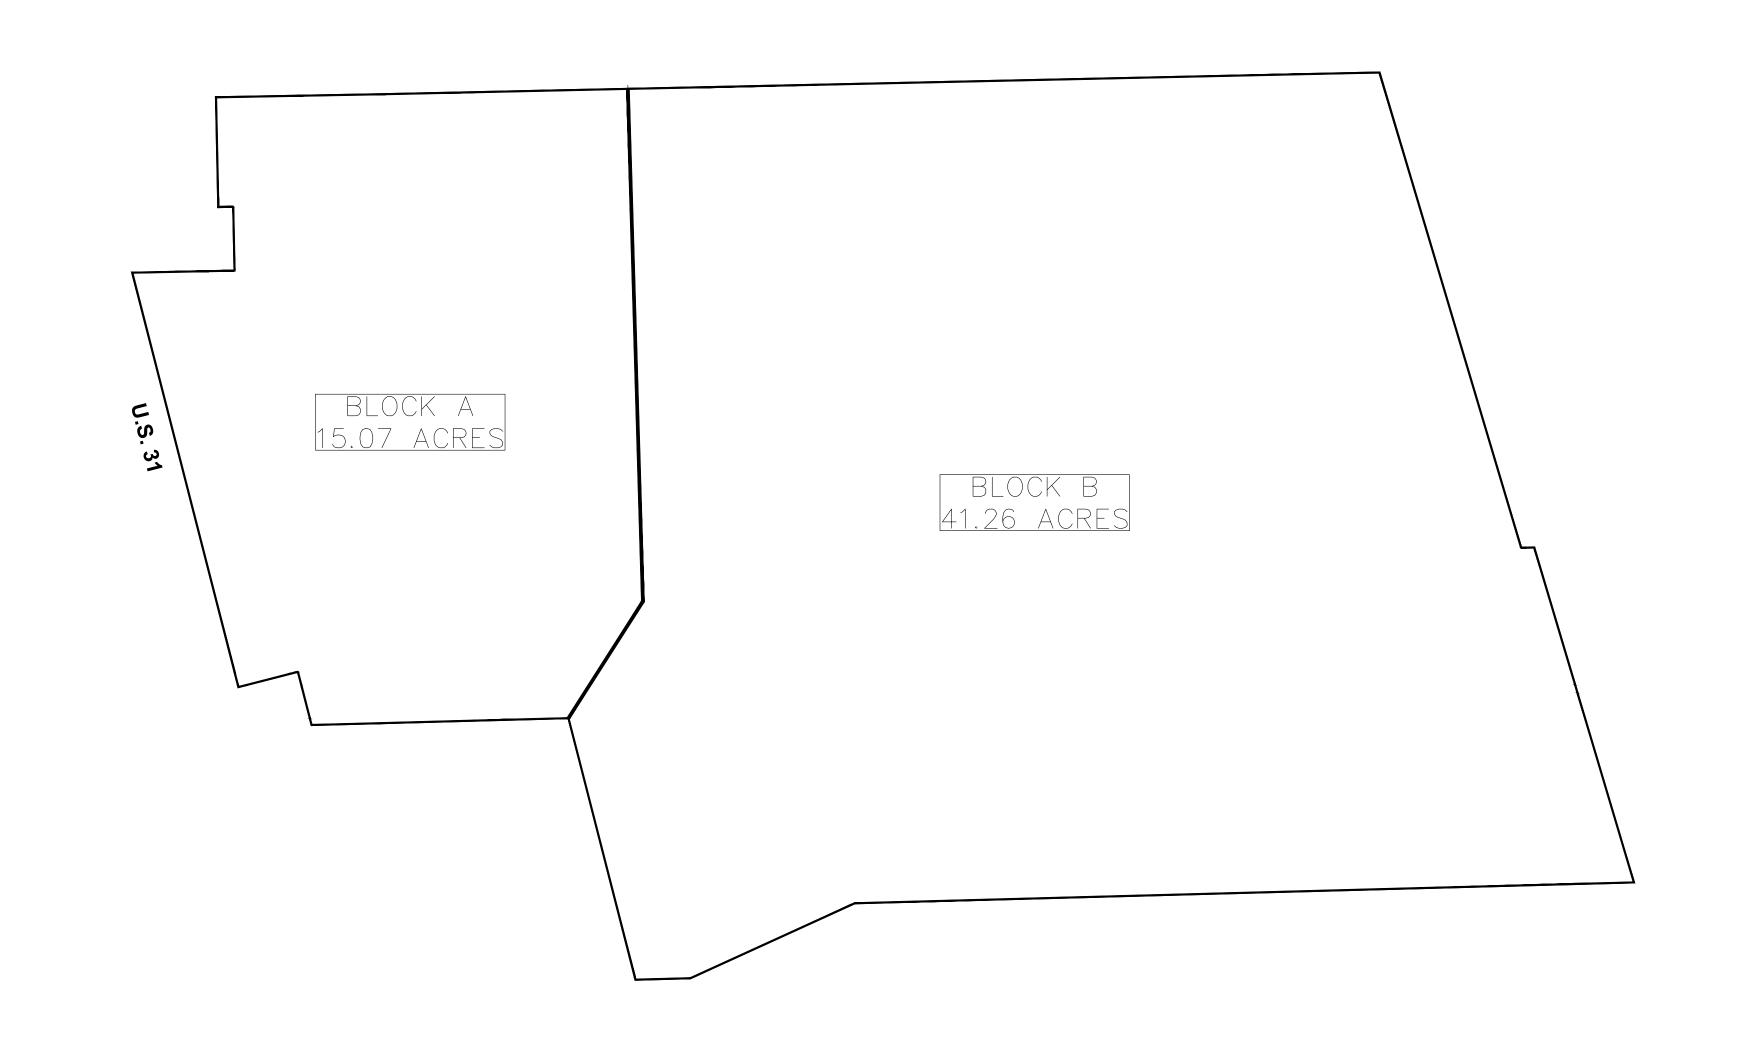

# **PROJECT NARRATIVE**

A PLAT FOR THE CONSTRUCTION OF ANTICIPATED ±155,740 SF OF SENIOR LIVING FACILITIES, CONSISTING OF 10 NEW BUILDINGS, 7 NEW GARAGES, 2 NEW HOUSES, AND ASSOCIATED INFRASTRUCTURE IMPROVEMENTS ON ±56.33 AC. THE PROJECT HAS AN ANTICIPATED CONSTRUCTION DATE OF OCTOBER 2024 AND ANTICIPATED COMPLETION DATE OF DECEMBER 2025.