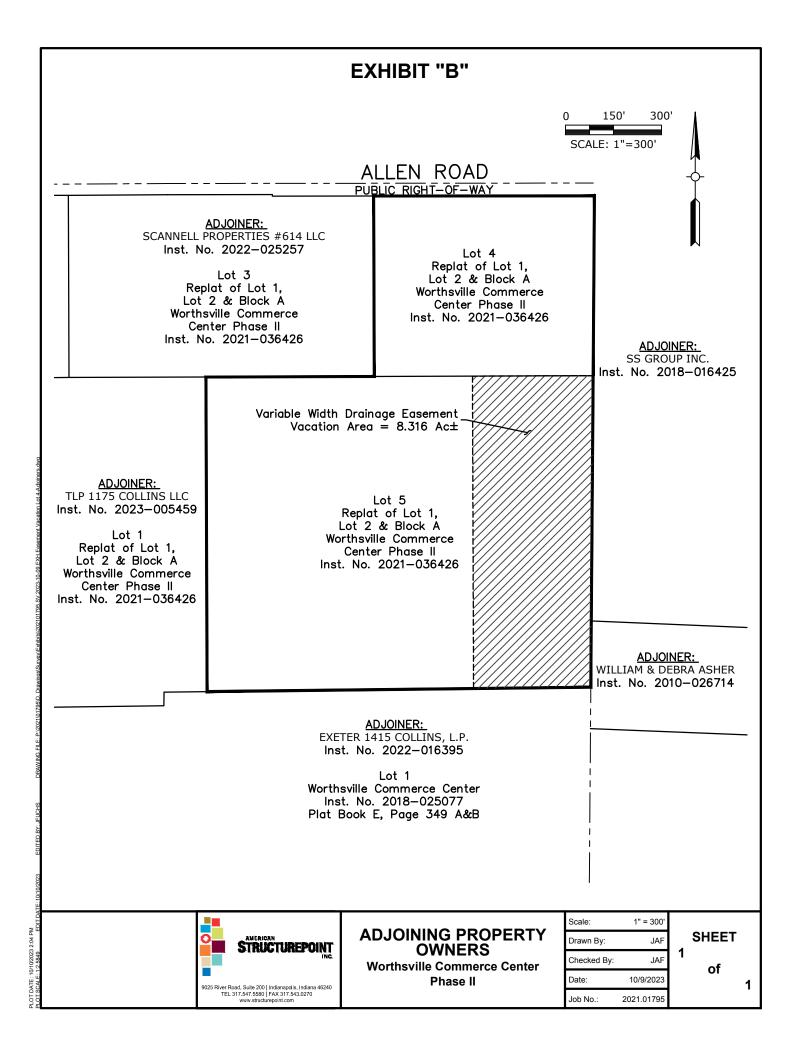

1. The real estate in question is described as follows:

Lot 5, in Worthsville Commerce Center Phase II, as per plat thereof recorded December 8, 2021, as Instrument Number 2021-036426, in Plat Cabinet "E", page 540 A-D, in the office of the Recorder of Johnson County, Indiana.

Approximate location: Southeast corner of the intersection of Allen Road and Collins Road.

- 2. The existing pond that is located within this easement will be relocated as part of tenant revisions for the development planned for Lot 5 of the site. As part of the continued development of Worthsville Commerce Center Phase II, the existing easement will need to be vacated and relocated to the new pond location prior to re-platting.
- 3. The easement (Variable Width Drainage Easement) proposed to be vacated is more fully described in a legal description attached hereto as Exhibit "A".
- 4. The name and address of the property owner of Lot 5, where the easement is to be vacated:

## DESCRIPTION:

A part of Lot 5 of the Replat of Lot 1, Lot 2 & Block A Worthsville Commerce Center Phase II as per plat thereof recorded December 8, 2021, as Instrument Number 2021-036426, Johnson County, Indiana, described as follows:

Beginning at the southeast corner of said Lot 5; thence along the south line of said lot, South 89 degrees 20 minutes 21 seconds West 366.33 feet; thence North 00 degrees 12 minutes 07 seconds West 976.23 feet to the north line of said lot; thence along said north line, North 89 degrees 48 minutes 04 seconds East 376.95 feet to the northeast corner thereof; thence along the east line of said lot, South 00 degrees 25 minutes 27 seconds West 973.34 feet to the point of beginning and containing 362,244 square feet or 8.316 acres, more or less.