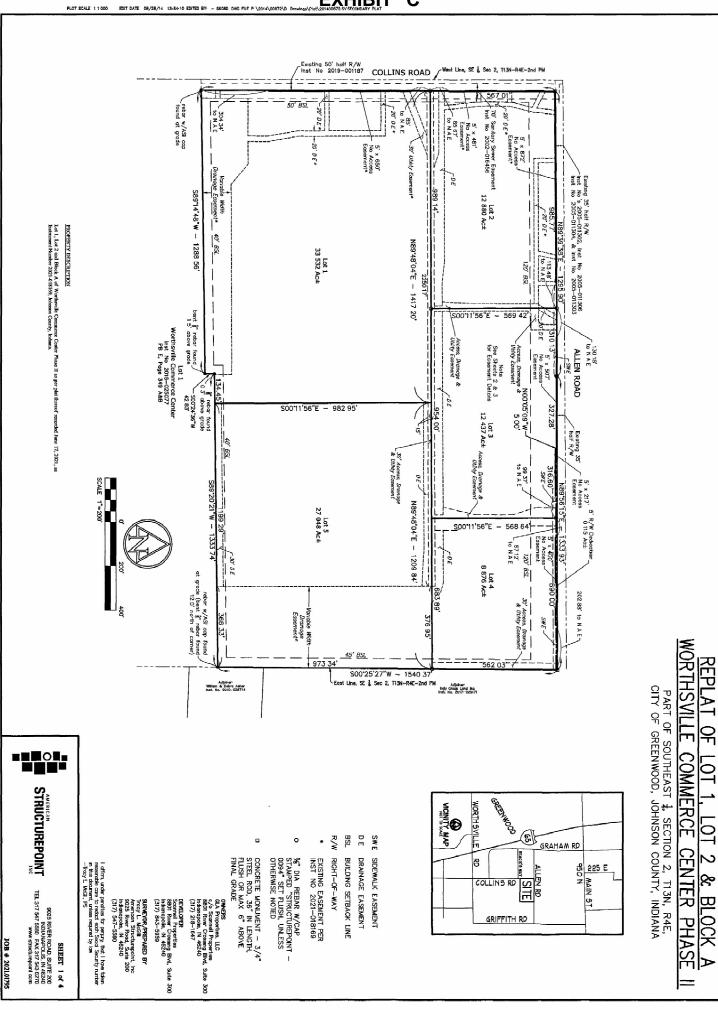

This replat occasists of five Lots, together with easements as shown hereon

The size of Lots and widths of easements are shown in figures denoting feet and documal parts thereof

Cross-reference is hereby raide to the Worthwille Commerce Center Phase II plot depicting the boundaries of this plat, said glut is recorded as Instrument Number 2021-018169 in the Office of the Recorder of Johnson County, Indana.