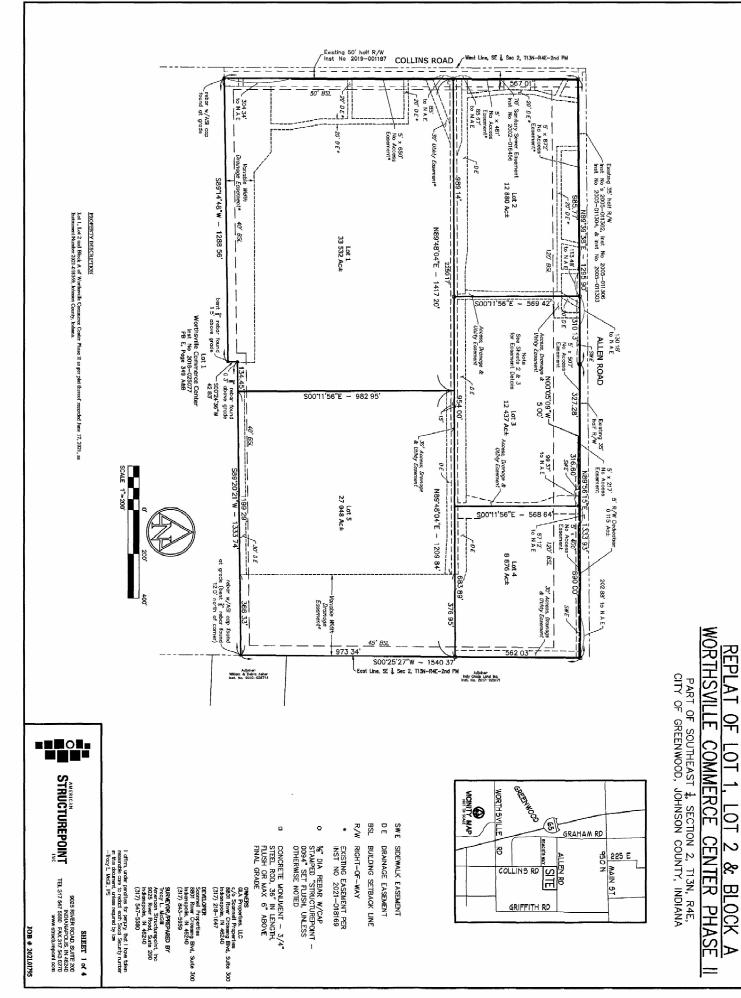

### **WOR THSVILLE** REPLAT ମ୍ମ COMMERCE <sup>0</sup>T • LOT T 2 & BLOCK A CENTER PHASE

**<u>INSERTION CONTRACTOR</u>** In the short to series through one contrains a sever calculate and thirly calculate a contract and by this plut, or that approximation in this plut, and the short is a several approximation of the short of the several of

Per Grezawood Technical Standards Ch. 2(A)(3)(C), Dramage Easements shall have senior right over other utilities

sements existed by separate metroments ("Separate Descripte") recorded growt to the data hereof in the Johnson County Recorded's Ense we shown an the gold axialy for reference purposes, and shall remain subject only to the beams and promatom of such Separate summers, and are not subject to have pide constants, conductors and restructions and restructions.

## SURVEYOR'S CERTIFICATE

This replat consists of five Lots, together with easements as shown hereon

The size of Lots and widths of easements are shown in figures deutoting feet and docimal parts thereof

Cross-reference as heareby mude to the Worthsvolle Commerce Censter Phase II plat depicting the boundaries of this plat, said gitat as recorded as Instrument Number 2021-038169 in the Office of the Recorder of Johnson Caunty, Indana.