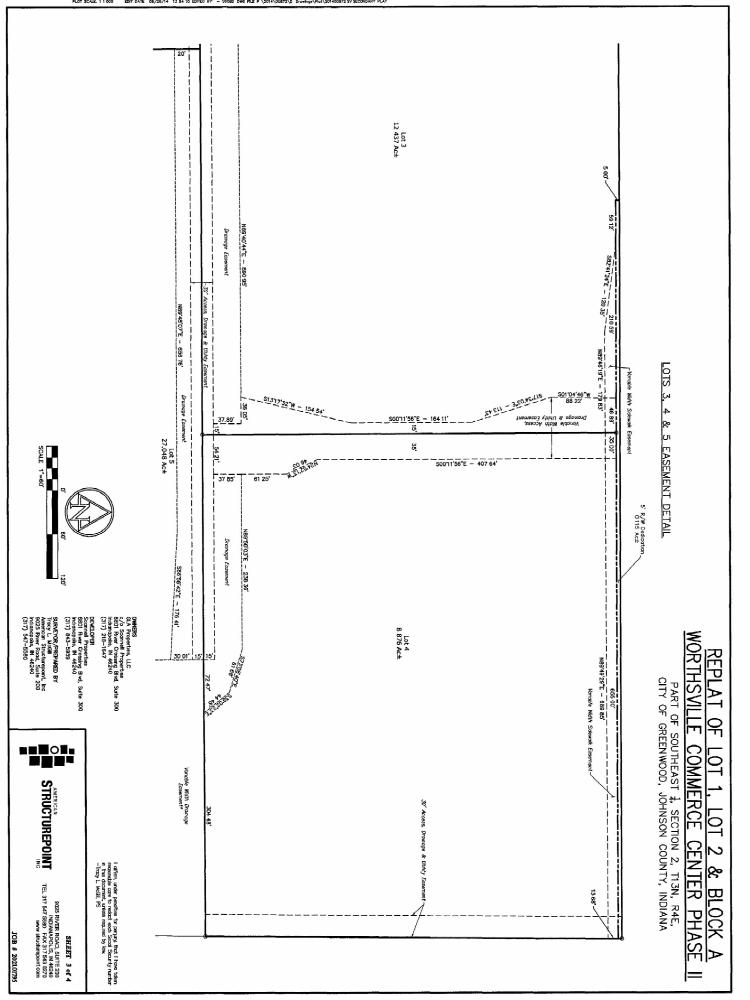

1. The real estate in question is described as follows:

Lot 4, in Worthsville Commerce Center Phase II, as per plat thereof recorded December 8, 2021, as Instrument Number 2021-036426, in Plat Cabinet "E", page 540 A-D, in the office of the Recorder of Johnson County, Indiana.

Approximate location: Southeast corner of the intersection of Allen Road and Collins Road.

- 2. The proposed storm sewer planned to be located within this easement was relocated as part of tenant revisions for the development planned for Lot 4 of the site. As part of the continued development of Worthsville Commerce Center Phase II, the existing easement will need to be vacated and relocated to the new storm location prior to re-platting.
- 3. The easement (30' Access, Drainage & Utility Easement) proposed to be vacated is more fully described in a legal description attached hereto as Exhibit "A".
- 4. The name and address of the property owner of Lot 4, where the easement is to be vacated:

GLA Properties, LLC 8801 River Crossing Blvd. Suite 300 Indianapolis, IN 46240

- 5. A plat map of the proposed easement to be vacated and the abutting property owners is attached as Exhibit "B".
- 6. A copy of the recorded Replat of Lot 1, Lot 2 & Block A Worthsville Commerce Center Phase II, showing the proposed easement to be vacated is attached as Exhibit "C".

### **WOR THSVILLE** REPLAT ମ୍ମ COMMERCE <sup>0</sup>T • LOT T 2 & BLOCK A CENTER PHASE

**<u>INSERTION CONTRACTOR</u>** In the short to series through one contrains a sever calculate and thirly calculate a contract and by this plut, or that approximation in this plut, and the short is a several approximation of the short of the several of

Per Grezawood Technical Standards Ch. 2(A)(3)(C), Dramage Easements shall have senior right over other utilities

sements existed by separate metroments ("Separate Descripte") recorded growt to the data hereof in the Johnson County Recorded's Ense we shown an the gold axialy for reference purposes, and shall remain subject only to the beams and promatom of such Separate summers, and are not subject to have pide constants, conductors and restructions and restructions.

## SURVEYOR'S CERTIFICATE

This replat consists of five Lots, together with easements as shown hereon

The size of Lots and widths of easements are shown in figures deutoting feet and docimal parts thereof

Cross-reference as heareby mude to the Worthsvolle Commerce Censter Phase II plat depicting the boundaries of this plat, said gitat as recorded as Instrument Number 2021-038169 in the Office of the Recorder of Johnson Caunty, Indana.

STRUCTUREPOINT

5025 RIVER ROAD, SUITE 200 INDIANAPOLIS, IN 46240 TEL 317 547 5580 FAX 317 543 0270 www.structurepoint.com

SHEET 4 of 4

IOB # 2021.01795

PART OF SOUTHEAST & SECTION 2, TI3N, R4E, CITY OF GREENWOOD, JOHNSON COUNTY, INDIANA

DEDICATION CERTIFICATE

he newso GLE MOZSACES LikeCover of the value doctriced real stand, does here by log rokes and and other bits one note to it. 1 or 2, if an 1, and 4 bits of a secretion south flow within a photomer shall be known as the "REPLAT OF LOT I. LOT 2 AND BLOCK A, WOR THSYNLIE COMMERCE CENTER PHASE IP, a subdowmen in Greenwood, Johann Courry, Indama.