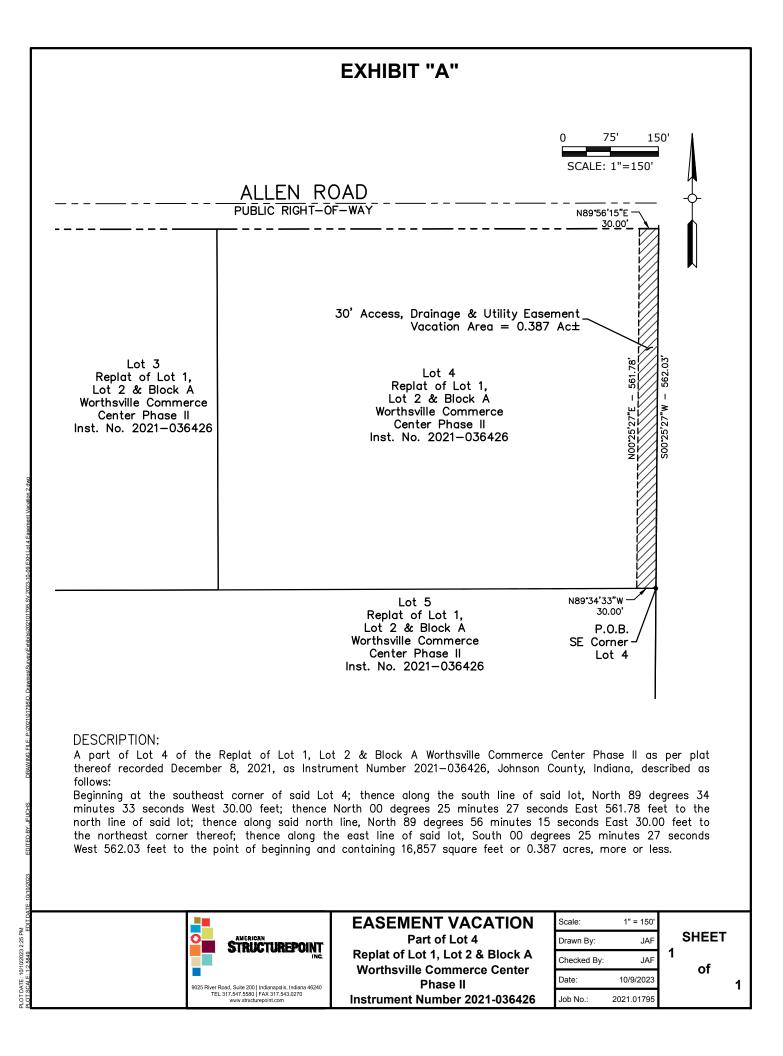

1. The real estate in question is described as follows:

Lot 4, in Worthsville Commerce Center Phase II, as per plat thereof recorded December 8, 2021, as Instrument Number 2021-036426, in Plat Cabinet "E", page 540 A-D, in the office of the Recorder of Johnson County, Indiana.

Approximate location: Southeast corner of the intersection of Allen Road and Collins Road.

- 2. The proposed storm sewer planned to be located within this easement was relocated as part of tenant revisions for the development planned for Lot 4 of the site. As part of the continued development of Worthsville Commerce Center Phase II, the existing easement will need to be vacated and relocated to the new storm location prior to re-platting.
- 3. The easement (30' Access, Drainage & Utility Easement) proposed to be vacated is more fully described in a legal description attached hereto as Exhibit "A".
- 4. The name and address of the property owner of Lot 4, where the easement is to be vacated:

GLA Properties, LLC 8801 River Crossing Blvd. Suite 300 Indianapolis, IN 46240

- 5. A plat map of the proposed easement to be vacated and the abutting property owners is attached as Exhibit "B".
- 6. A copy of the recorded Replat of Lot 1, Lot 2 & Block A Worthsville Commerce Center Phase II, showing the proposed easement to be vacated is attached as Exhibit "C".