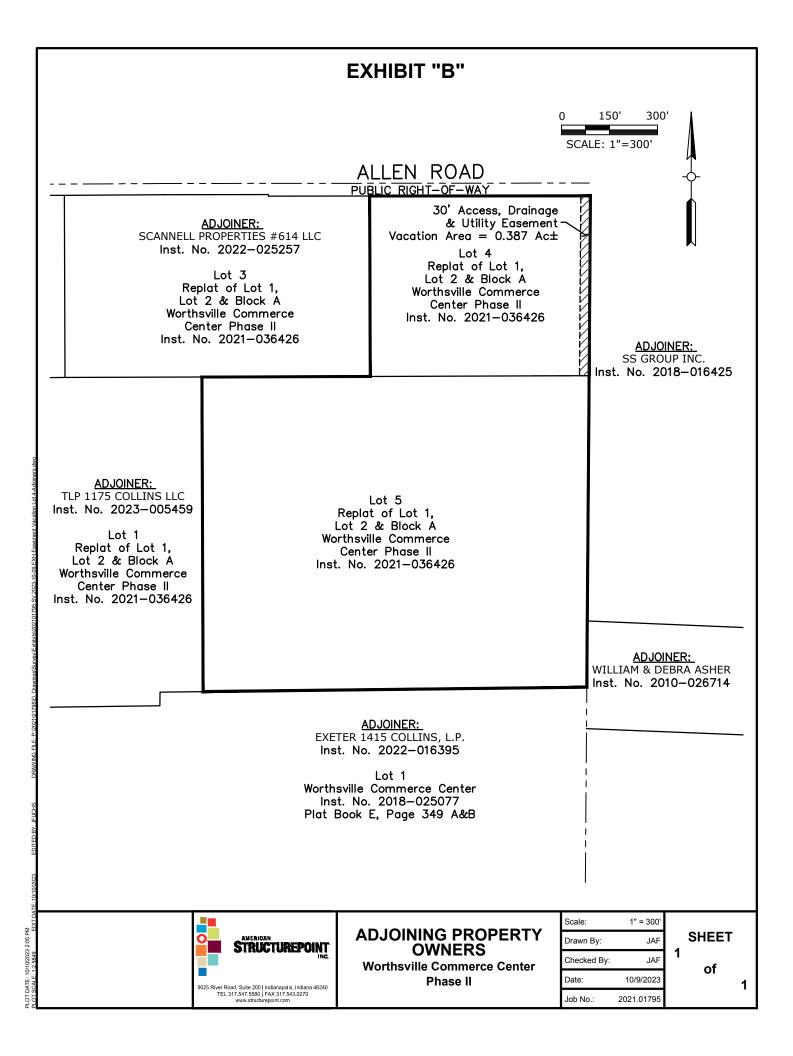

Approximate location: Southeast corner of the intersection of Allen Road and Collins Road.

- 2. The proposed storm sewer planned to be located within this easement was relocated as part of tenant revisions for the development planned for Lot 4 of the site. As part of the continued development of Worthsville Commerce Center Phase II, the existing easement will need to be vacated and relocated to the new storm location prior to re-platting.
- 3. The easement (30' Access, Drainage & Utility Easement) proposed to be vacated is more fully described in a legal description attached hereto as Exhibit "A".
- 4. The name and address of the property owner of Lot 4, where the easement is to be vacated:

### **WOR THSVILLE** REPLAT ମ୍ମ COMMERCE <sup>0</sup>T • LOT T 2 & BLOCK A CENTER PHASE

**<u>INSERTION CONTRACTOR</u>** In the short to series through one contrains a sever calculate and thirly calculate a contract and by this plut, or that approximation in this plut, and the short is a several approximation of the short of the several of