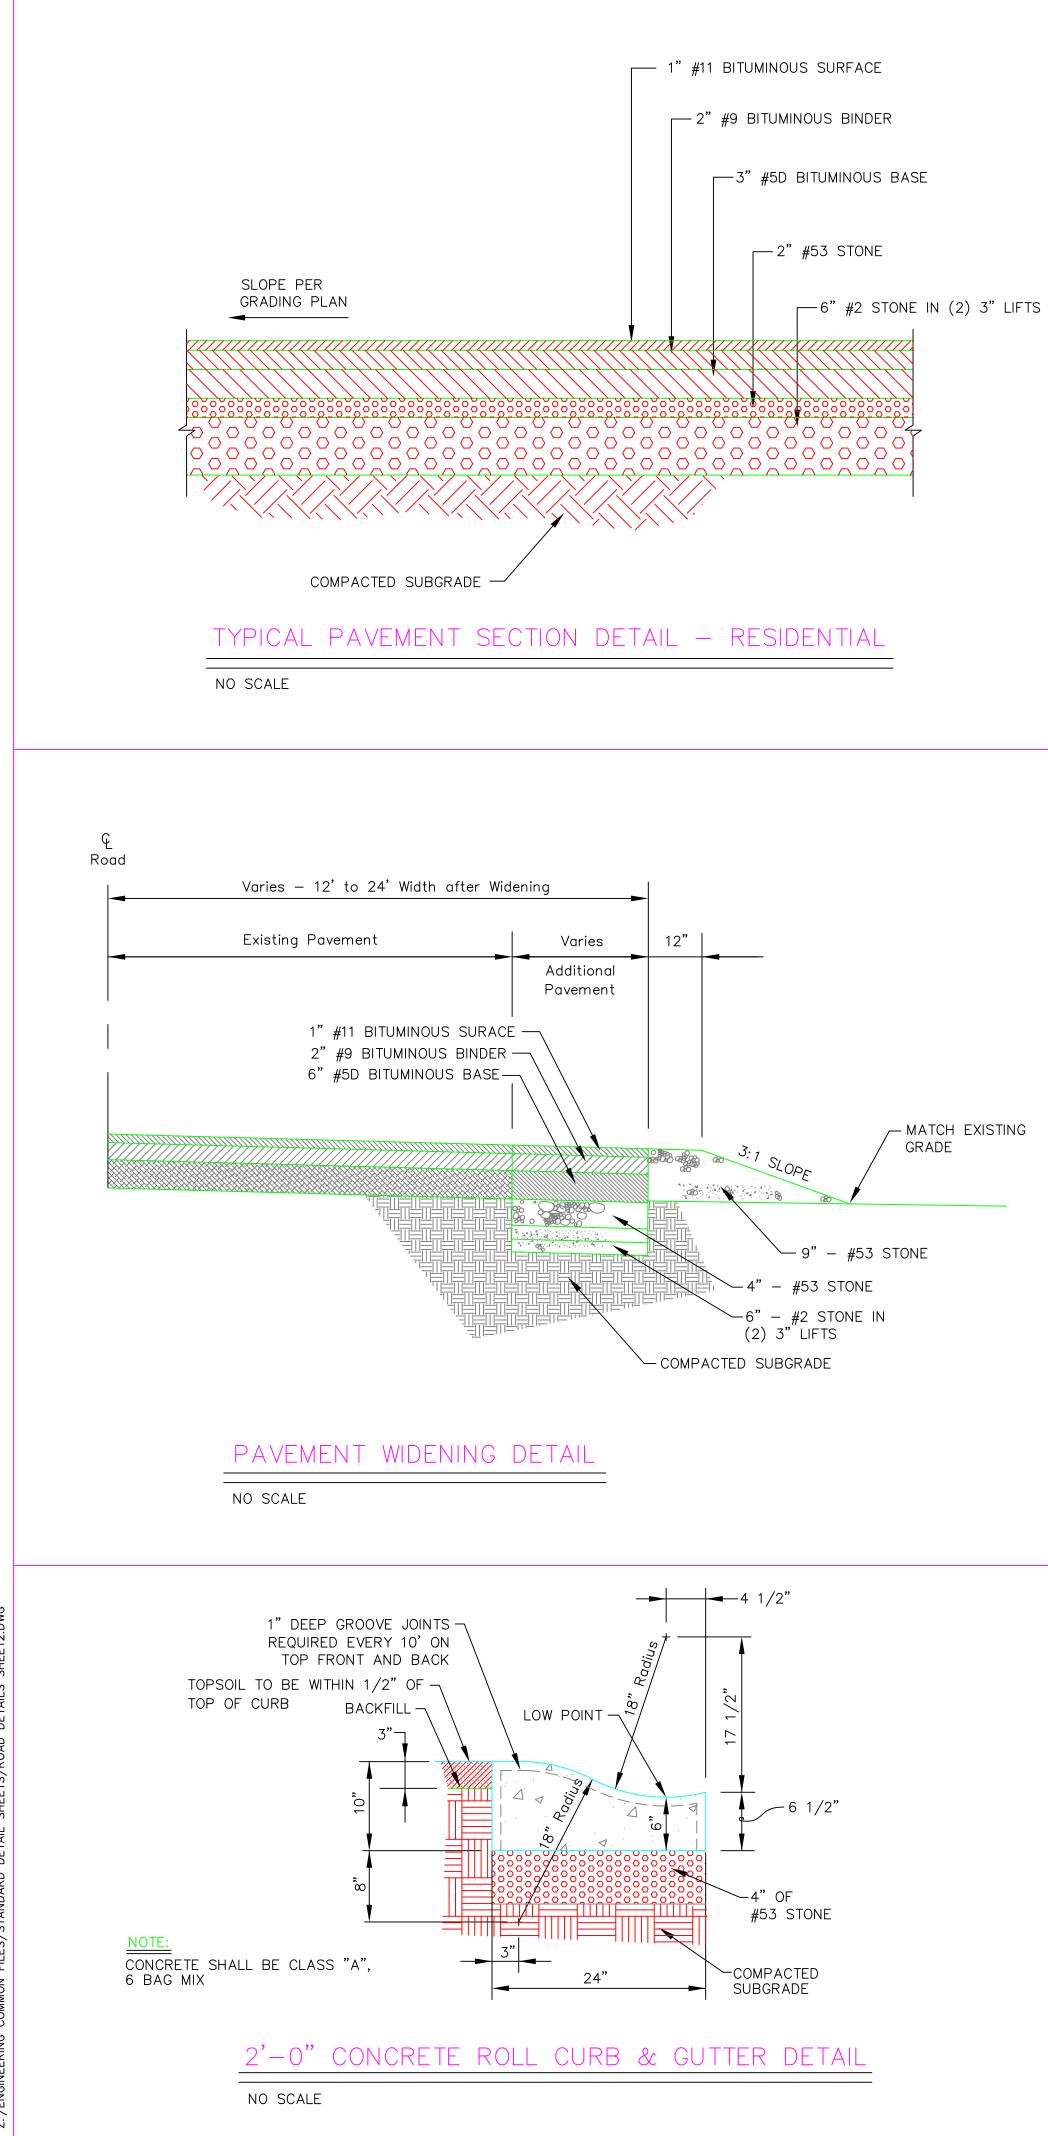

/ENGINEERING COMMON FILES/STANDARD DETAIL SHEETS/ROAD DETAILS SHEET2.DWG







# ALL STREET NAME, SPEED LIMIT AND TRAFFIC CONTROL SIGNAGE SHALL CONFORM TO THE LATEST EDITION OF THE INDIANA MANUAL ON UNIFORM TRAFFIC CONTROL DEVICES (IMUTCD)

|                             |         |     | THIS DRAWING AND THE IDEAS, DESIGNS AND CONCEPTS CONTAINED<br>HEREIN ARE THE EXCLUSIVE INTELLECTUAL PROPERTY OF THE CITY<br>OF GREENWOOD AND ARE NOT TO BE REVISED, CHANGED OR EDITED<br>IN ANY WAY WITHOUT THE WRITTEN CONSENT OF THE CITY.<br>CITY OF GREENWOOD ENGINEERING 2002 |                                                       |  |
|-----------------------------|---------|-----|-----------------------------------------------------------------------------------------------------------------------------