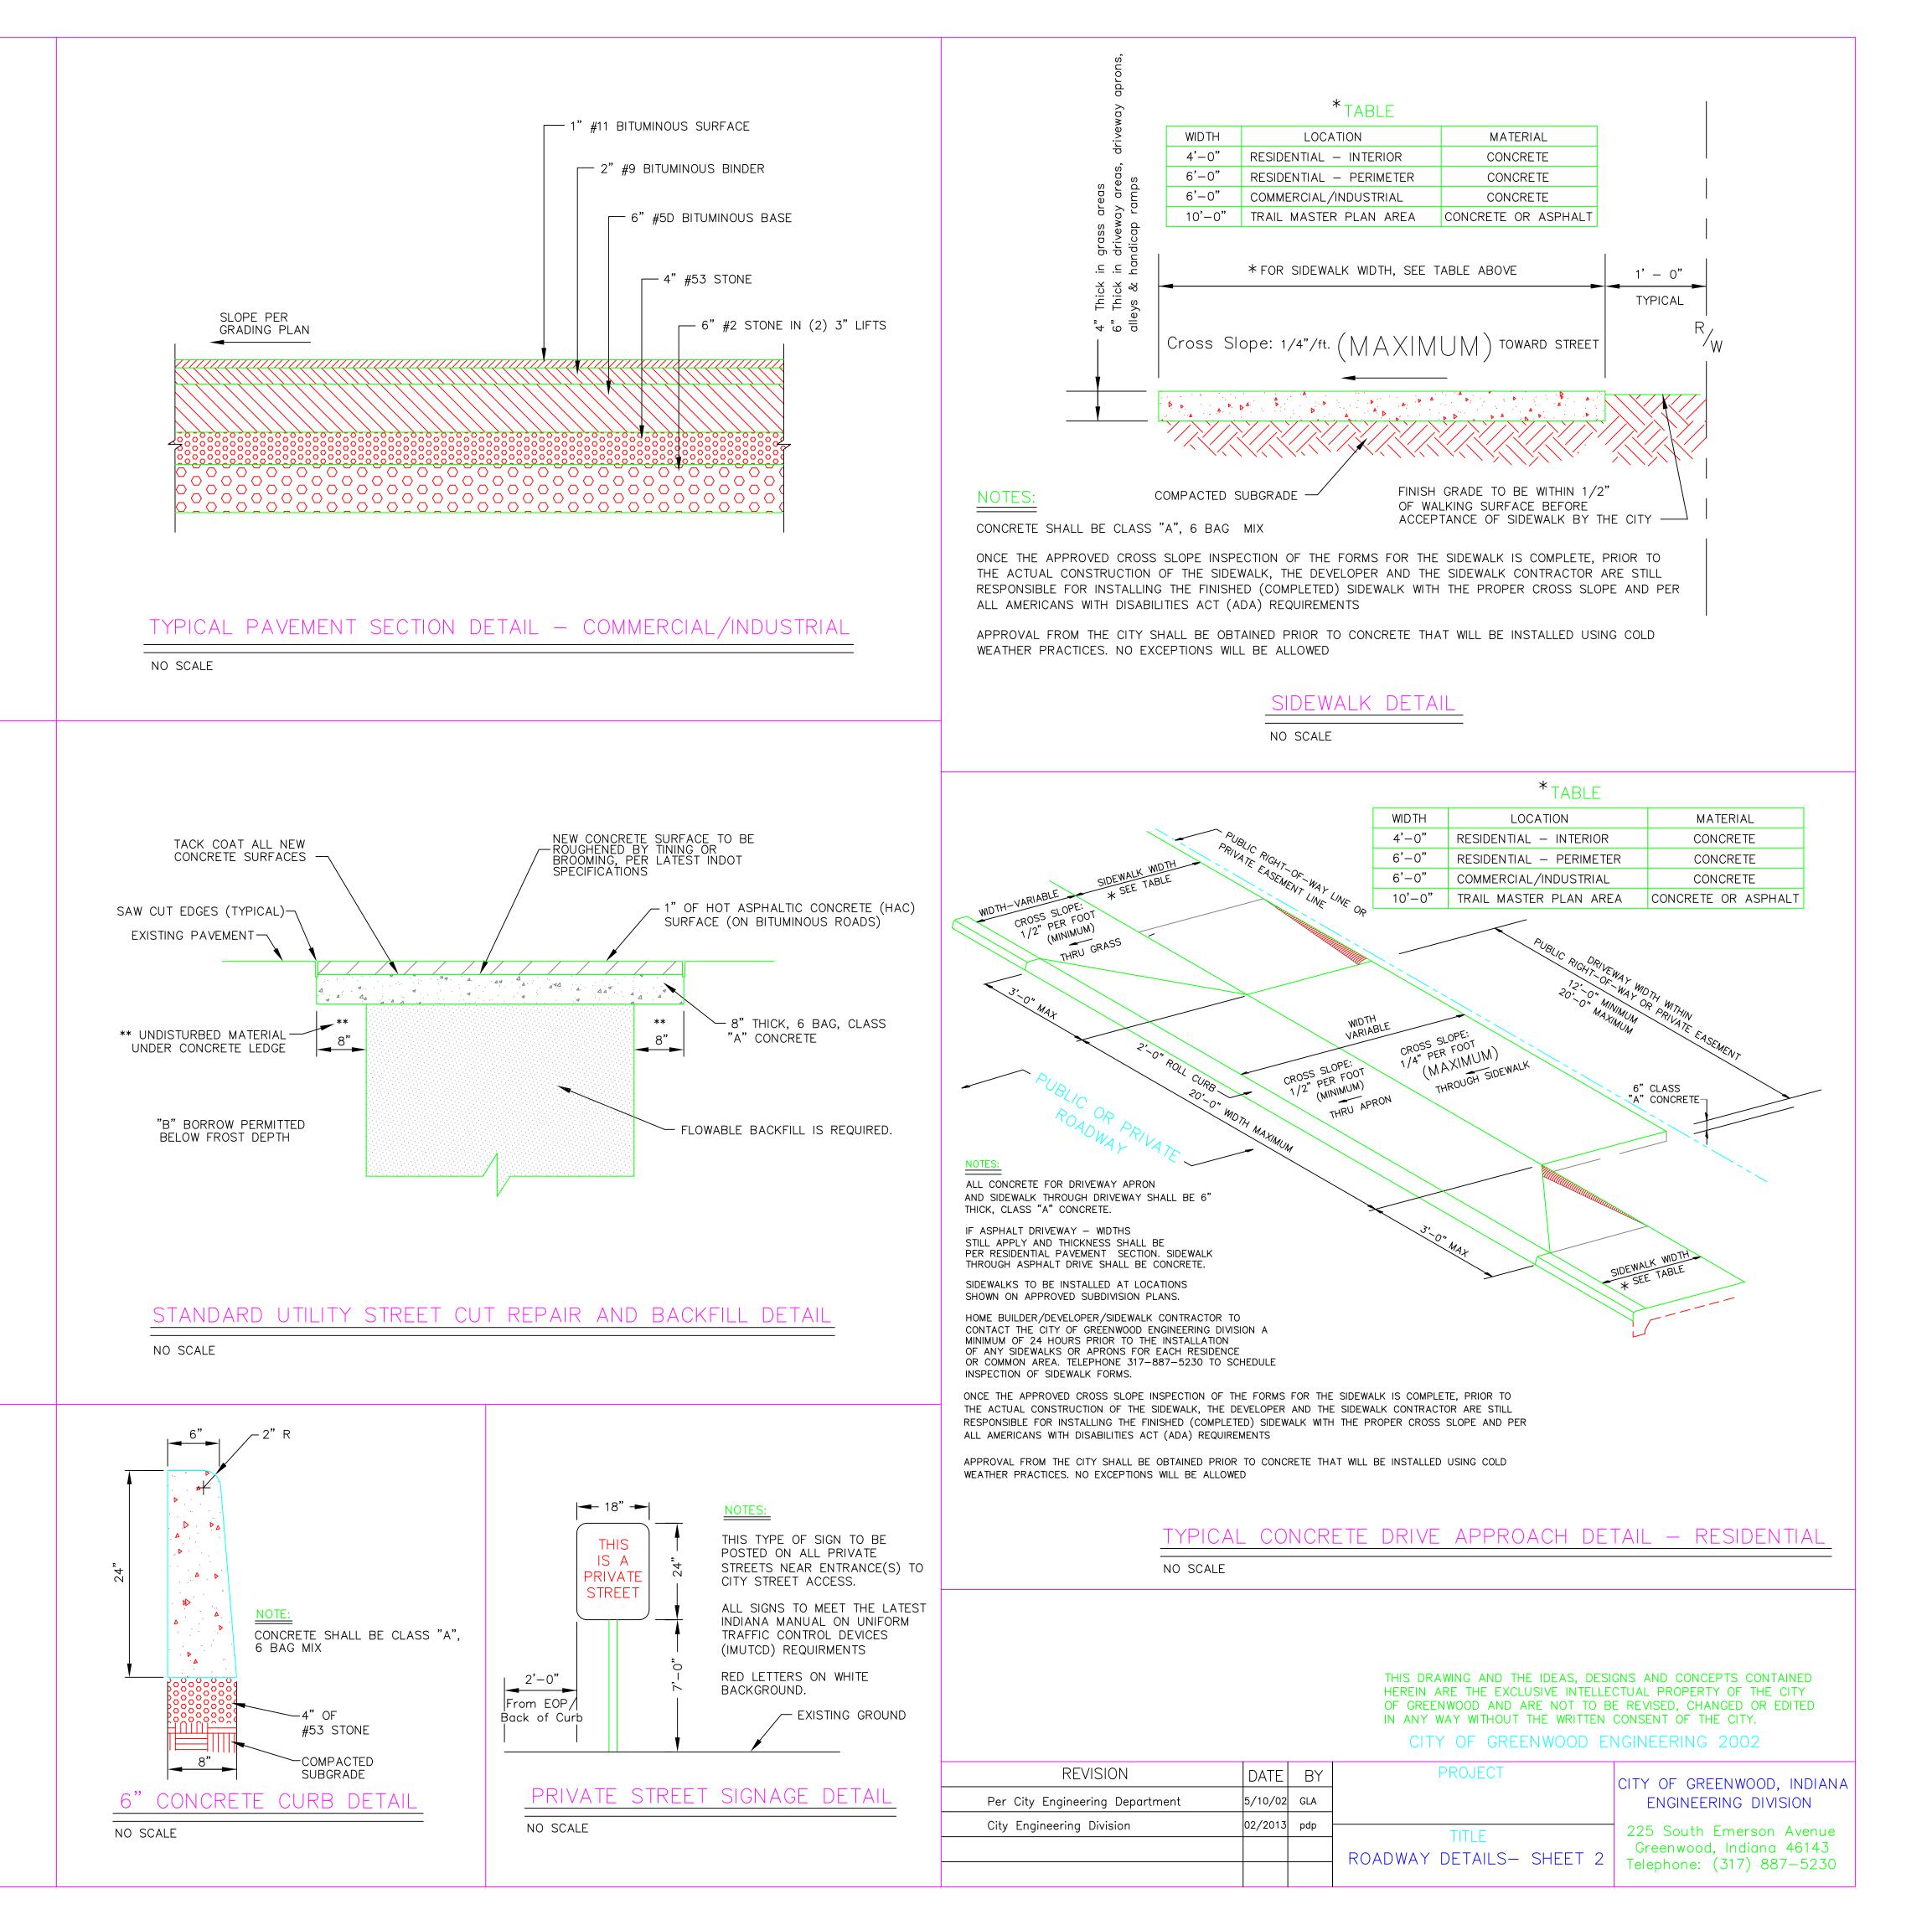

/ENGINEERING COMMON FILES/STANDARD DETAIL SHEETS/ROAD DETAILS SHEET2.DWG

# ALL STREET NAME, SPEED LIMIT AND TRAFFIC CONTROL SIGNAGE SHALL CONFORM TO THE LATEST EDITION OF THE INDIANA MANUAL ON UNIFORM TRAFFIC CONTROL DEVICES (IMUTCD)

|                             |         |     | THIS DRAWING AND THE IDEAS, DESIGNS AND CONCEPTS CONTAINED<br>HEREIN ARE THE EXCLUSIVE INTELLECTUAL PROPERTY OF THE CITY<br>OF GREENWOOD AND ARE NOT TO BE REVISED, CHANGED OR EDITED<br>IN ANY WAY WITHOUT THE WRITTEN CONSENT OF THE CITY.<br>CITY OF GREENWOOD ENGINEERING 2002 |                                                       |  |
|-----------------------------|---------|-----|------------------------------------------------------------------------------------------------------------------------------------------------------------------------------------------------------------------------------------------------------------------------------------|-------------------------------------------------------|--|
| REVISION                    | DATE    | ΒY  | PROJECT                                                                                                                                                                                                                                                                            | CITY OF GREENWOOD, INDIANA                            |  |
| City Engineering Department | 5/10/02 | GLA | TITLE                                                                                                                                                                                                                                                                              | ENGINEERING DIVISION<br>225 South Emerson Avenue      |  |
| Engineering Division        | 02/2013 | pdp |                                                                                                                                                                                                                                                                                    |                                                       |  |
|                             |         |     | ROADWAY DETAILS- SHEET 3                                                                                                                                                                                                                                                           | Greenwood, Indiana 46143<br>Telephone: (317) 887-5230 |  |