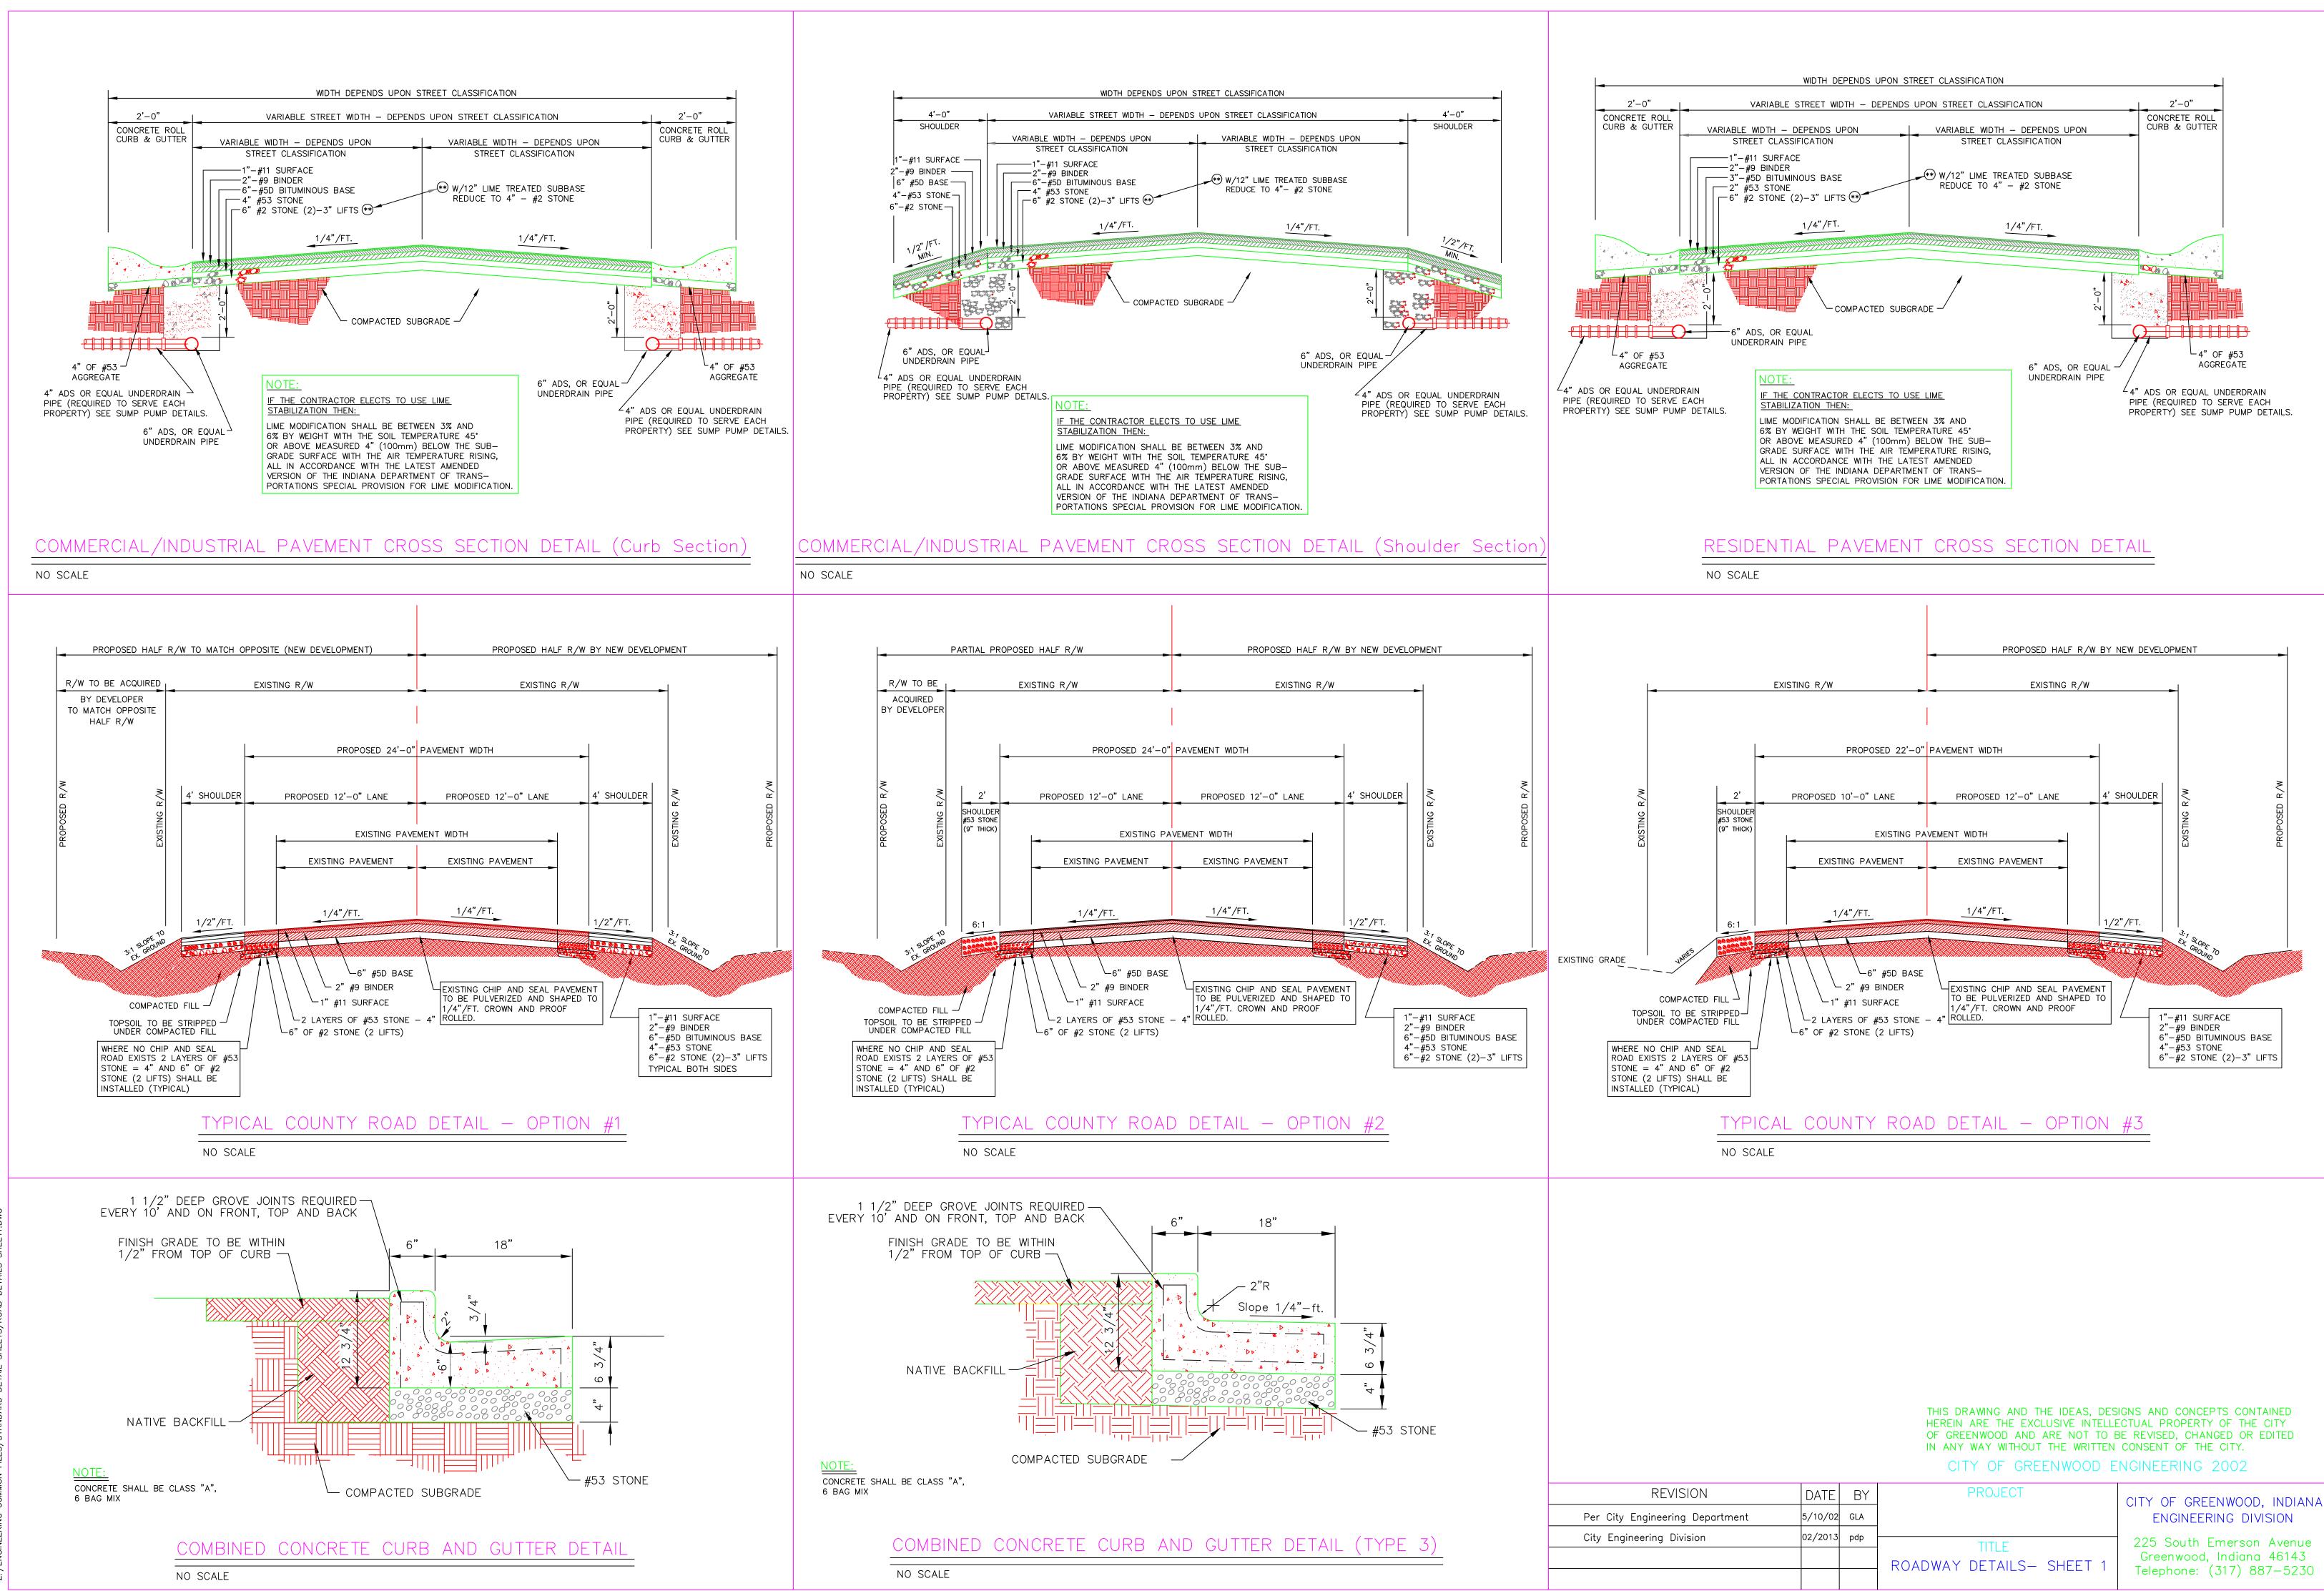

/ENGINEERING COMMON FILES/STANDARD DETAIL SHEETS/ROAD DETAILS SHEET2.DWG







# ALL STREET NAME, SPEED LIMIT AND TRAFFIC CONTROL SIGNAGE SHALL CONFORM TO THE LATEST EDITION OF THE INDIANA MANUAL ON UNIFORM TRAFFIC CONTROL DEVICES (IMUTCD)

|                             |         |     | THIS DRAWING AND THE IDEAS, DESIGNS AND CONCEPTS CONTAINED<br>HEREIN ARE THE EXCLUSIVE INTELLECTUAL PROPERTY OF THE CITY<br>OF GREENWOOD AND ARE NOT TO BE REVISED, CHANGED OR EDITED<br>IN ANY WAY WITHOUT THE WRITTEN CONSENT OF THE CITY.<br>CITY OF GREENWOOD ENGINEERING 2002 |                                                       |  |
|-----------------------------|---------|-----|---------------------------------------------------------------------------------------------------------------------------