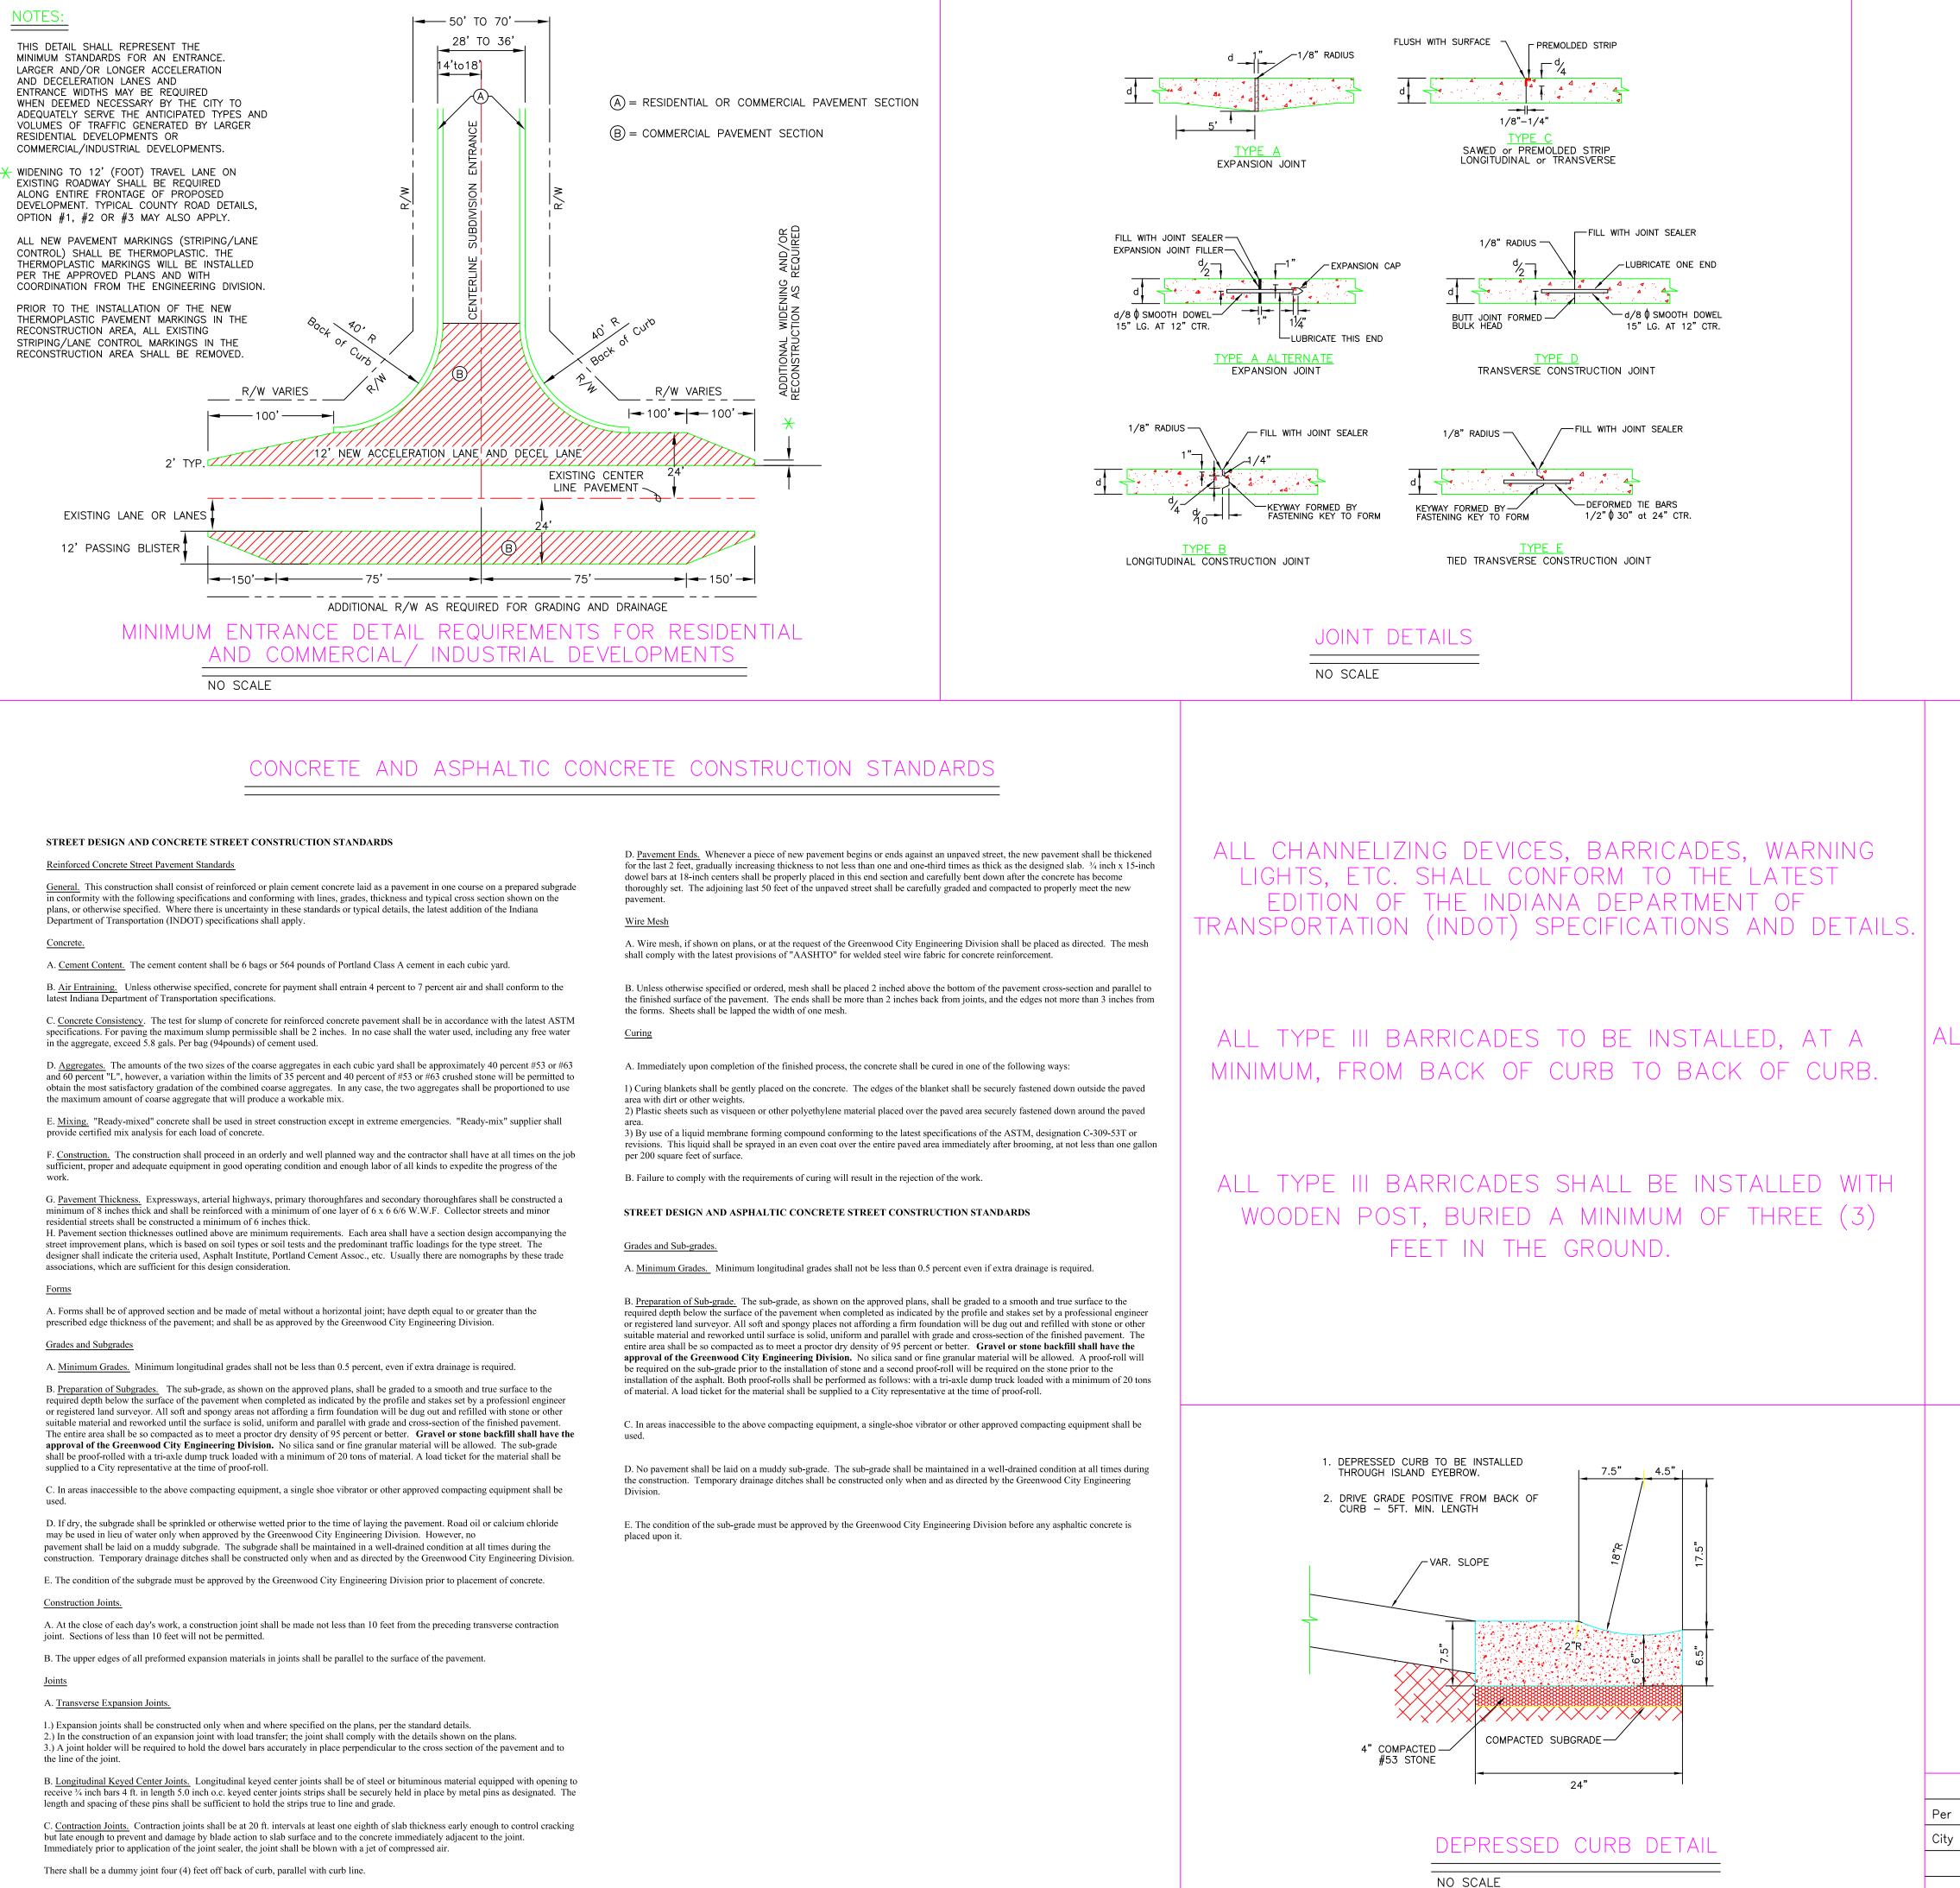

/ENGINEERING COMMON FILES/STANDARD DETAIL SHEETS/ROAD DETAILS SHEET2.DWG

# ALL STREET NAME, SPEED LIMIT AND TRAFFIC CONTROL SIGNAGE SHALL CONFORM TO THE LATEST EDITION OF THE INDIANA MANUAL ON UNIFORM TRAFFIC CONTROL DEVICES (IMUTCD)

|                             |         |     | THIS DRAWING AND THE IDEAS, DESIGNS AND CONCEPTS CONTAINED<br>HEREIN ARE THE EXCLUSIVE INTELLECTUAL PROPERTY OF THE CITY<br>OF GREENWOOD AND ARE NOT TO BE REVISED, CHANGED OR EDITED<br>IN ANY WAY WITHOUT THE WRITTEN CONSENT OF THE CITY.<br>CITY OF GREENWOOD ENGINEERING 2002 |                                                       |  |
|-----------------------------|---------|-----|------------------------------------------------------------------------------------------------------------------------------------------------------------------------------------------------------------------------------------------------------------------------------------|-------------------------------------------------------|--|
| REVISION                    | DATE    | ΒY  | PROJECT                                                                                                                                                                                                                                                                            | CITY OF GREENWOOD, INDIANA                            |  |
| City Engineering Department | 5/10/02 | GLA | TITLE                                                                                                                                                                                                                                                                              | ENGINEERING DIVISION<br>225 South Emerson Avenue      |  |
| Engineering Division        | 02/2013 | pdp |                                                                                                                                                                                                                                                                                    |                                                       |  |
|                             |         |     | ROADWAY DETAILS- SHEET 3                                                                                                                                                                                                                                                           | Greenwood, Indiana 46143<br>Telephone: (317) 887-5230 |  |