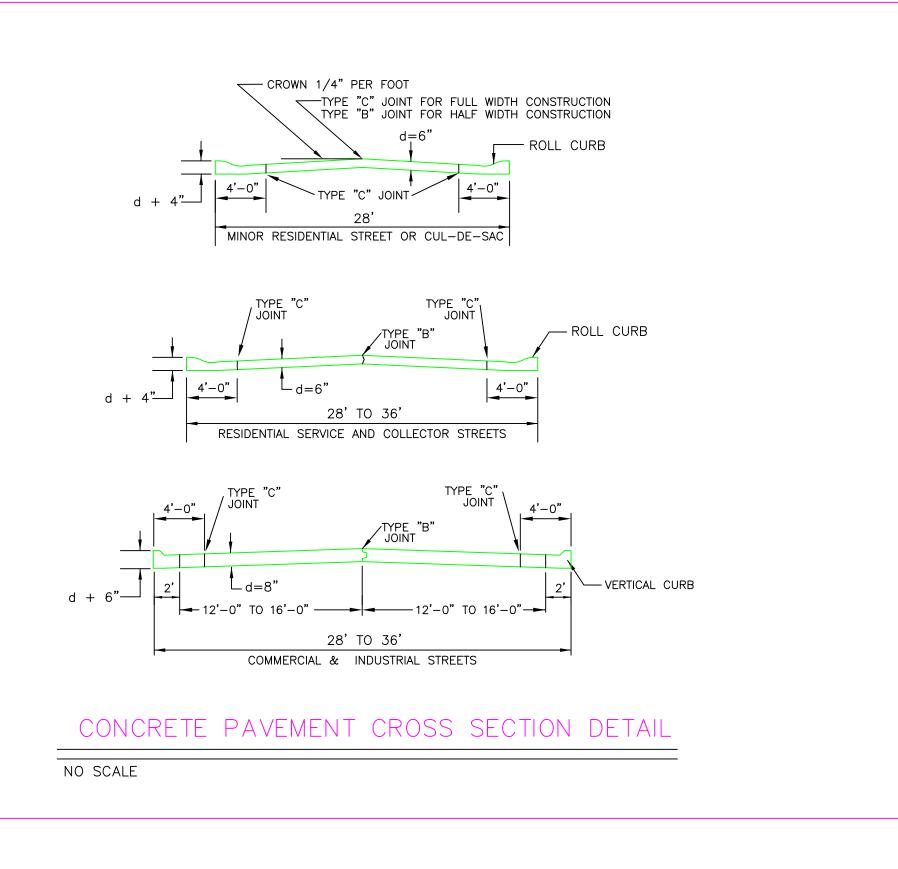

/ENGINEERING COMMON FILES/STANDARD DETAIL SHEETS/ROAD DETAILS SHEET2.DWG







# ALL STREET NAME, SPEED LIMIT AND TRAFFIC CONTROL SIGNAGE SHALL CONFORM TO THE LATEST EDITION OF THE INDIANA MANUAL ON UNIFORM TRAFFIC CONTROL DEVICES (IMUTCD)

|                             |         |     | THIS DRAWING AND THE IDEAS, DESIGNS AND CONCEPTS CONTAINED<br>HEREIN ARE THE EXCLUSIVE INTELLECTUAL PROPERTY OF THE CITY<br>OF GREENWOOD AND ARE NOT TO BE REVISED, CHANGED OR EDITED<br>IN ANY WAY WITHOUT THE WRITTEN CONSENT OF THE CITY.<br>CITY OF GREENWOOD ENGINEERING 2002 |                                                       |  |
|-----------------------------|---------|-----|-------------------------------------------------------------------------------------------------------------------------------------------------------------------------------------------------------------