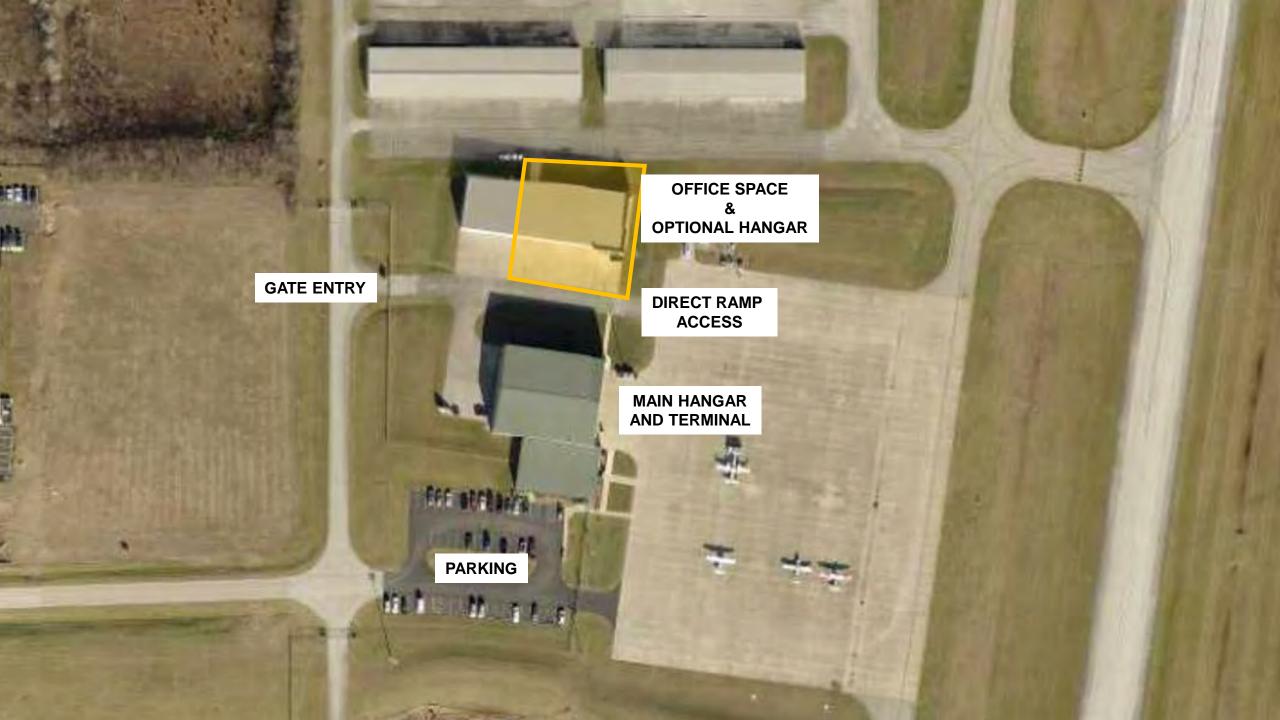

#### FOR LEASE | OFFICE SPACE AND HANGER

963 AIRPORT ACCESS DRIVE

- > 3,754 sf aviation office space
- \$15/sf + Utilities
- > 5,200 sf hangar
- \$2.16/sf + Utilities

- Zoned Airport Commercial
- > Class B Office Space
- > 20 parking spaces
- > Access to 3-acre ramp
- Private entrance

#### THIS LOCATION TRULY A PLUS

- **T** Less than 15 minutes to downtown Indianapolis
- Less than 1 mile from I-65 & County Line Road Interchange
- **¬** Highly desirable space in an aviation setting
- **T** Close proximity to hotels, office, restaurants, professional business, retail, medical and prime residential.