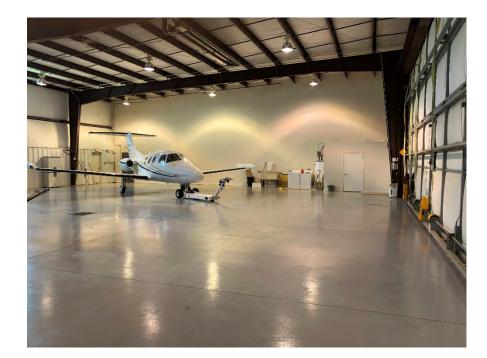

#### FOR LEASE | OFFICE SPACE AND CORPORATE HANGAR

897 AIRPORT PARKWAY, GREENWOOD IN 46143

1.001

Airport office space with quality finishings, private offices, and plenty of open work areas that are highly adaptable. Gated entrance with access to hangar, full kitchen, conference rooms and bathrooms. Ideal for a business that uses aircraft as part of their business.

#### FOR LEASE | OFFICE SPACE AND HANGER

963 AIRPORT ACCESS DRIVE

- > 3,754 sf aviation office space
- \$15/sf + Utilities
- > 5,200 sf hangar
- \$2.16/sf + Utilities

- Zoned Airport Commercial
- > Class B Office Space
- > 20 parking spaces
- > Access to 3-acre ramp
- Private entrance

#### **FOR LEASE**

Airport office space with quality finishings, private offices, and plenty of open work areas that are highly adaptable. Gated entrance with access to hangar, full kitchen, conference rooms and bathrooms. Ideal for a business that uses aircraft as part of their business.