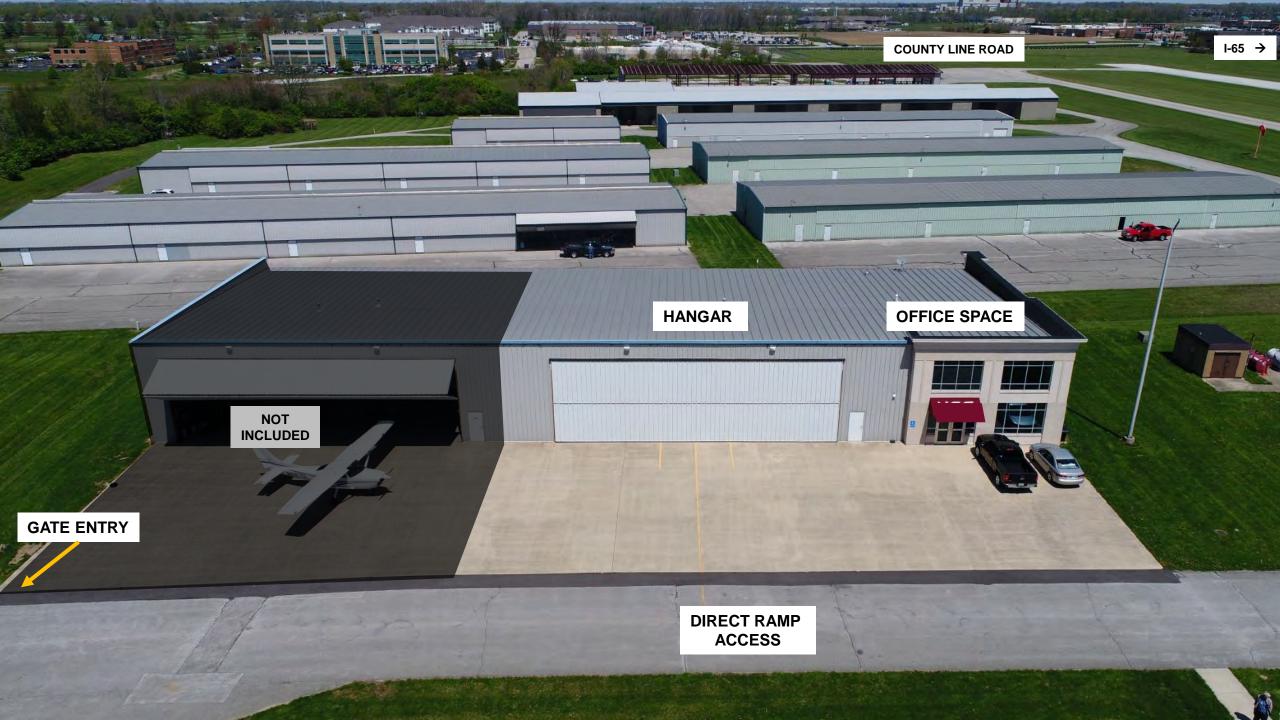

#### FOR LEASE | OFFICE SPACE AND CORPORATE HANGAR

897 AIRPORT PARKWAY, GREENWOOD IN 46143

1.001

Airport office space with quality finishings, private offices, and plenty of open work areas that are highly adaptable. Gated entrance with access to hangar, full kitchen, conference rooms and bathrooms. Ideal for a business that uses aircraft as part of their business.

#### FOR LEASE | OFFICE SPACE AND HANGER

963 AIRPORT ACCESS DRIVE

- > 3,754 sf aviation office space
- \$15/sf + Utilities
- > 5,200 sf hangar
- \$2.16/sf + Utilities

- Zoned Airport Commercial
- > Class B Office Space
- > 20 parking spaces
- > Access to 3-acre ramp
- Private entrance

#### **FOR LEASE**

Airport office space with quality finishings, private offices, and plenty of open work areas that are highly adaptable. Gated entrance with access to hangar, full kitchen, conference rooms and bathrooms. Ideal for a business that uses aircraft as part of their business.