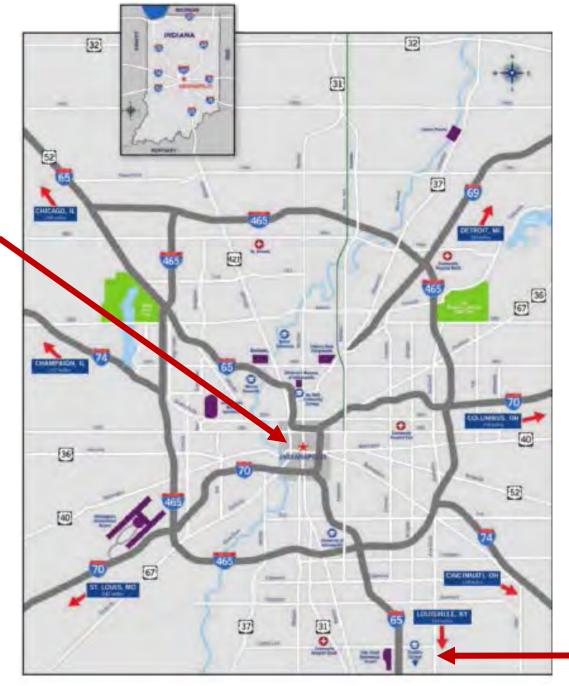

### "15 minutes to Downtown Indy!"

Thanks to our friends at <u>www.VisitIndy.com</u> for the map.

**SECOND FLOOR PLAN** 

#### THIS LOCATION TRULY A PLUS

- **T** Less than 15 minutes to downtown Indianapolis
- Less than 1 mile from I-65 & County Line Road Interchange
- **¬** Highly desirable space in an aviation setting
- **T** Close proximity to hotels, office, restaurants, professional business, retail, medical and prime residential.