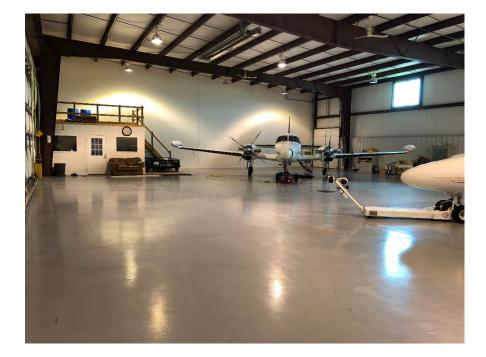

#### FOR LEASE | OFFICE SPACE AND CORPORATE HANGAR

897 AIRPORT PARKWAY, GREENWOOD IN 46143

1.001

Airport office space with quality finishings, private offices, and plenty of open work areas that are highly adaptable. Gated entrance with access to hangar, full kitchen, conference rooms and bathrooms. Ideal for a business that uses aircraft as part of their business.

#### **FOR LEASE**

Airport office space with quality finishings, private offices, and plenty of open work areas that are highly adaptable. Gated entrance with access to hangar, full kitchen, conference rooms and bathrooms. Ideal for a business that uses aircraft as part of their business.