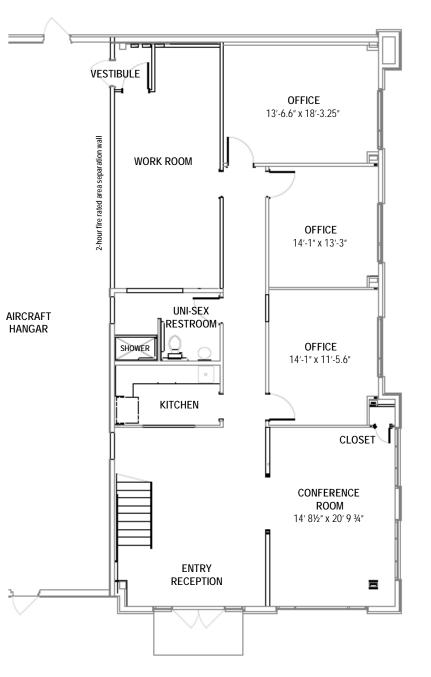

# INDY SOUTH GREENWOOD AIRPORT

## FOR LEASE

## OFFICE SPACE & CORPORATE HANGAR 897 AIRPORT PARKWAY, GREENWOOD IN 46143

Contact: Rick Ferrill – Airport Manager | <u>airport@greenwood.in.gov</u> | 317-881-0887

#### FOR LEASE | OFFICE SPACE AND CORPORATE HANGAR

897 AIRPORT PARKWAY, GREENWOOD IN 46143

1.001

Airport office space with quality finishings, private offices, and plenty of open work areas that are highly adaptable. Gated entrance with access to hangar, full kitchen, conference rooms and bathrooms. Ideal for a business that uses aircraft as part of their business.





### "15 minutes to Downtown Indy!"





Thanks to our friends at <u>www.VisitIndy.com</u> for the map.





**SECOND FLOOR PLAN** 

#### FIRST FLOOR PLAN

#### FOR LEASE | OFFICE SPACE AND HANGER

963 AIRPORT ACCESS DRIVE

- > 3,754 sf aviation office space
- \$15/sf + Utilities
- > 5,200 sf hangar
- \$2.16/sf + Utilities

- Zoned Airport Commercial
- > Class B Office Space
- > 20 parking spaces
- > Access to 3-acre ramp
- Private entrance

#### **FOR LEASE**

Airport office space with quality finishings, private offices, and plenty of open work areas that are highly adaptable. Gated entrance with access to hangar, full kitchen, conference rooms and bathrooms. Ideal for a business that uses aircraft as part of their business.

#### THIS LOCATION TRULY A PLUS

- **T** Less than 15 minutes to downtown Indianapolis
- Less than 1 mile from I-65 & County Line Road Interchange
- **¬** Highly desirab