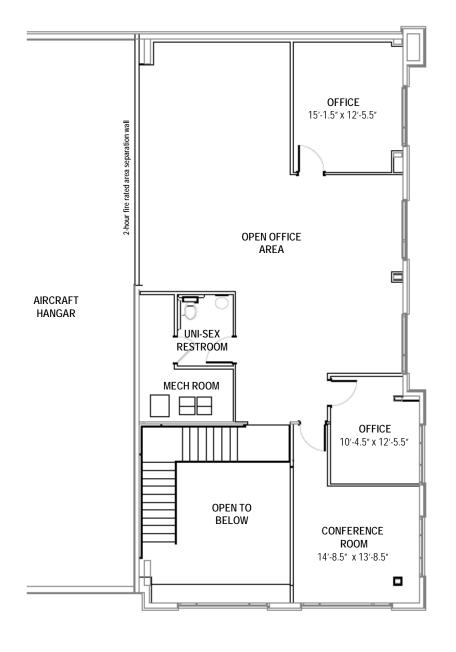

# INDY SOUTH GREENWOOD AIRPORT

## FOR LEASE

## OFFICE SPACE & CORPORATE HANGAR 897 AIRPORT PARKWAY, GREENWOOD IN 46143

Contact: Rick Ferrill – Airport Manager | <u>airport@greenwood.in.gov</u> | 317-881-0887

#### FOR LEASE | OFFICE SPACE AND CORPORATE HANGAR

897 AIRPORT PARKWAY, GREENWOOD IN 46143

1.001

Airport office space with quality finishings, private offices, and plenty of open work areas that are highly adaptable. Gated entrance with access to hangar, full kitchen, conference rooms and bathrooms. Ideal for a business that uses aircraft as part of their business.





### "15 minutes to Downtown Indy!"





Thanks to our friends at <u>www.VisitIndy.com</u> for the map.





**SECOND FLOOR PLAN** 

#### FIRST FLOOR PLAN

#### FOR LEASE | OFFICE SPACE AND HANGER

963 AIRPORT ACCESS DRIVE

- > 3,754 sf aviation office space
- \$15/sf + Utilities
- > 5,200 sf hangar
- \$2.16/sf + Utilities

- Zoned Airport Commercial
- > Class B Office Space
- > 20 parking spaces
- > Access to 3-acre ramp
- Private entrance

#### **FOR LEASE**

Airport office space with quality finishings, private offices, and plenty of open work areas that are highly adaptable. Gated entrance with access to hangar, full kitchen, conference rooms and bathrooms. Ideal for a business that uses aircraft as part of their business.

#### THIS LOCATION TRULY A PLUS

- **T** Less than 15 minutes to downtown Indianapolis
- Less than 1 mile from I-65 & County Line Road Interchange
- **¬** Highly desir