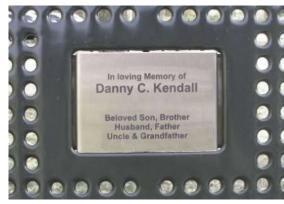

All memorial benches will be six feet long with backrest and armrests and seated on concrete. Each bench will also include an engraved (fiber marked) message on a stainless steel plaque which will be located on the backrest for your personal dedication.

There will be a proofing process before production. The full time frame production. The full time frame for the plaque would be 2-4 weeks.

Note: The more verbiage, the smaller the letters.

| Email: | City:  | Addre | Name: |  |  |  |  |  |  |
|--------|--------|-------|-------|--|--|--|--|--|--|
|        |        | SS    |       |  |  |  |  |  |  |
|        |        |       |       |  |  |  |  |  |  |
|        |        |       |       |  |  |  |  |  |  |
|        | State: |       |       |  |  |  |  |  |  |
| _Amt:  | Zip_   |       |       |  |  |  |  |  |  |