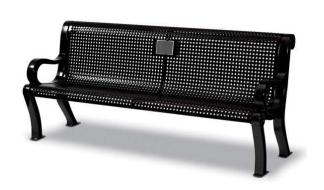

The Speciality Series Estate
Bench has been selected
for it's stylish features and
how it blends into a park
setting. This investment
will offer many people a
place to rest and
enjoy the beauty that
surrounds them.

from Wabash Valley. All framework is steel and aluminum finished with powder coating; electrostatically applied and oven cured. Fasteners are stainless steel. All of these materials with provide strength and corrosion resistance.

Color: Black
Pattern: Perferated
Style: Estate Series
Total Cost: \$2,500.00