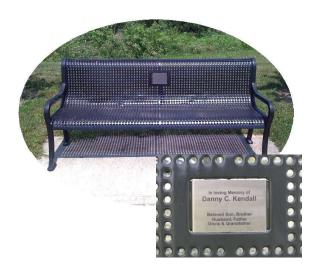

The Speciality Series Estate
Bench has been selected
for it's stylish features and
how it blends into a park
setting. This investment
will offer many people a
place to rest and
enjoy the beauty that
surrounds them.

from Wabash Valley. All framework is steel and aluminum finished with powder coating; electrostatically applied and oven cured. Fasteners are stainless steel. All of these materials with provide strength and corrosion resistance.

All memorial benches will be six feet long with backrest and armrests and seated on concrete. Each bench will also include an engraved (fiber marked) message on a stainless steel plaque which will be located on the backrest for your personal dedication.

Color: Black
Pattern: Perferated
Style: Estate Series
Total Cost: \$2,500.00