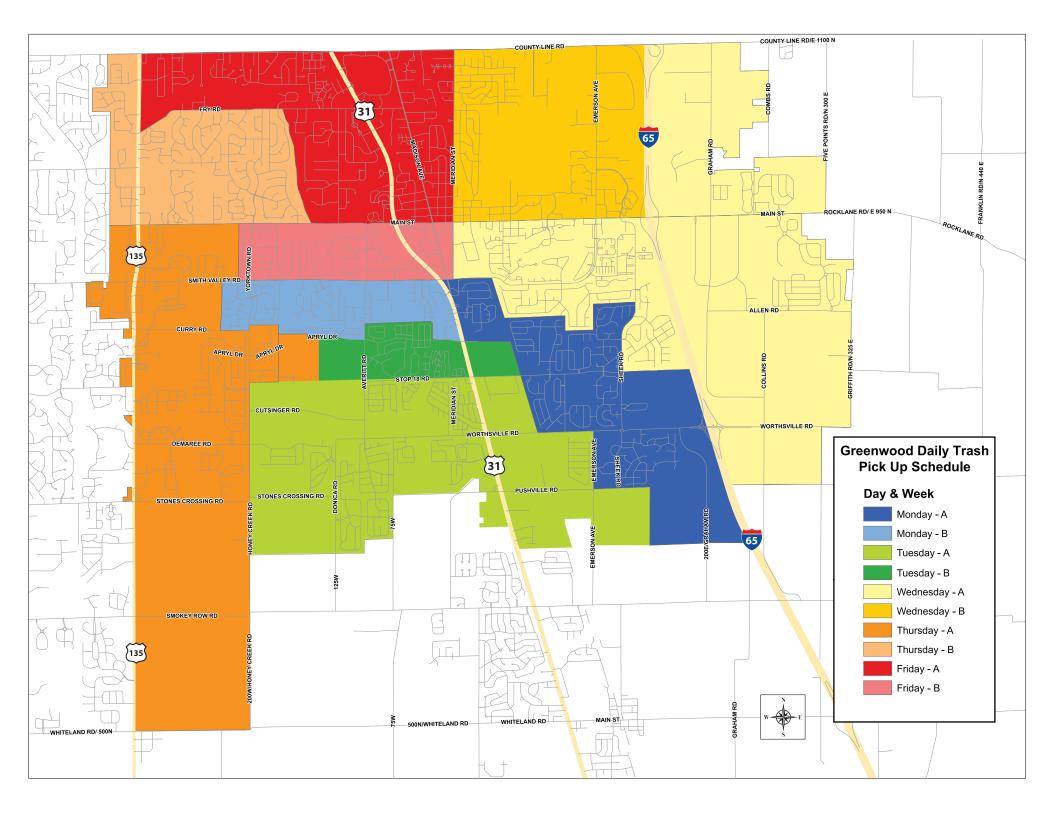

# **FREQUENCY**

Recyclables will be picked up every other week on your day of trash pickup. If you desire a recycling cart and don't already have one, you can contact Best Way Disposal at 317-484-3365 or request a cart online via the City of Greenwood's website: www.greenwood.in.gov, (click the "Live" tab, then "City Services," for "Waste Management.") See included location map for the pickup schedule in your area.

DRIVEN TO MAKE A DIFFERENCE www.BestWay-Disposal.com

**SEE MAP ON REVERSE SIDE** 

- MON. A-WEEK: Any home east of US 31
- MON. B-WEEK: Any home west of US 31
- **TUES. A-WEEK:** Entire route A-Week
- TUES. B-WEEK: Entire route B-Week
- WED. A-WEEK: South of Main St. (includes southside of Main St.)
- WED. B-WEEK: North of Main St. (includes northside of Main St.)

- THURS. A-WEEK: South of Main St. (includes southside of Main St.)
- THURS. B-WEEK: North of Main St. (includes northside of Main St.)
- FRI. A-WEEK: North of Main St. (includes northside of Main St.)
- FRI. B-WEEK: South of Main St. (includes southside of Main St.)
- OBSERVED HOLIDAY