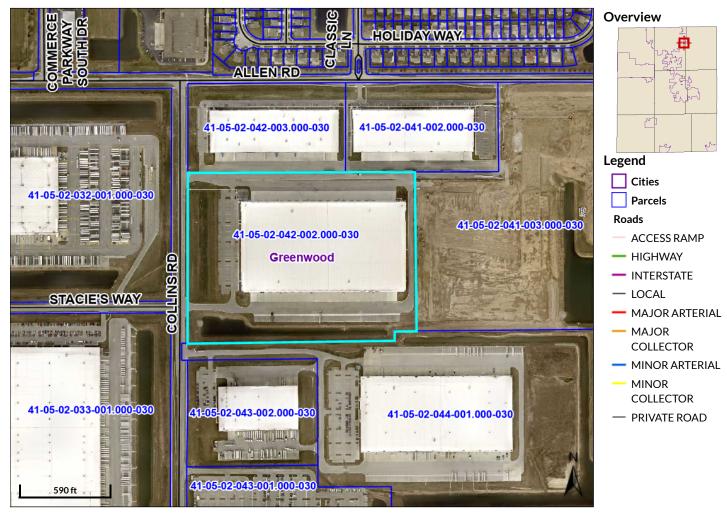

Parcel ID 41-05-02-042-002.000-030 Alternate ID 41-05-02-042-002.000-030 Owner Address TLP 1175 COLLINS LLC Sec/Twp/Rng Class Industrial Warehouse 17 W 635 BUTTERFIELD RD Property Address 1175 COLLINS RD 33.532 SUITE 100 Acreage **GREENWOOD** VILLA PARK, IL 60181

District 030 COUNTYWIDE

WORTHSVILLE COMMERCE CENTER PHASE II REPLAT OF LOT 1, LOT 2 & BLK A - LOT 1 **Brief Tax Description** 

(Note: Not to be used on legal documents)

DISCLAIMER: Johnson County maintains this World Wide Web site to enhance public access to information. This site is continually under development and therefore subject to change without notice. While we endeavor to provide timely and accurate information, we make no guarantees. Johnson County makes no warranty, express or implied, including warranties of merchantability and fitness for a particular purpose. Use of the information is the sole responsibility of the user. The material on this site comes from a variety of sources. We do not control or guarantee the accuracy, relevance, timeliness or completeness of any outside information. Further, the inclusion of pointers to particular items is not intended to reflect their importance nor is it an endorsement of any of the views expressed or products or services offered. Maps and data are provided for informational purposes only.